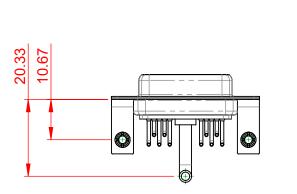

-55°C ~ 125°C

|  | COMBINATION D-SUB                                                              |                                                                                                                                                                                                                | SW REFERENCE NO.: 630 COMBO ASSEMBLY |                    |       |
|--|--------------------------------------------------------------------------------|----------------------------------------------------------------------------------------------------------------------------------------------------------------------------------------------------------------|--------------------------------------|--------------------|-------|
|  |                                                                                |                                                                                                                                                                                                                | DRAWN: C.B                           | DATE: JAN. 01/2019 |       |
|  |                                                                                |                                                                                                                                                                                                                | CHECKED:                             | DATE:              |       |
|  | EDAC INC<br>TORONTO, ONTARIO<br>CANADA<br>YOUR CONNECTION TO QUALITY & SERVICE | THESE DRAWINGS AND SPECIFICATIONS<br>ARE THE PROPERTY OF EDAC INC.,AND<br>SHALL NOT BE REPRODUCED,OR COPIED<br>OR USED AS THE BASIS FOR THE<br>MANUFACTURE OR SALE OF APPARATUS<br>WITHOUT WRITTEN PERMISSION. | SCALE: (IN C.A.D. 1:1)               | SHEET 1 OF         | 2     |
|  |                                                                                |                                                                                                                                                                                                                | DRAWING NUMBER: 630-11W1650-3TB IS   |                    | ISSUE |
|  |                                                                                |                                                                                                                                                                                                                | PART NUMBER: 630-11W                 | 1650-3TB           | 1     |