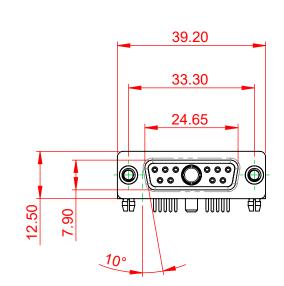

-55°C ~ 125°C

|  | COMBINATION D-SUB                                                              |                                                                                                                                                                                                                | SW REFERENCE NO.: 630 COMBO ASSEMBLY |                    |       |
|--|--------------------------------------------------------------------------------|----------------------------------------------------------------------------------------------------------------------------------------------------------------------------------------------------------------|--------------------------------------|--------------------|-------|
|  |                                                                                |                                                                                                                                                                                                                | DRAWN: C.B                           | DATE: JAN. 01/2019 |       |
|  |                                                                                |                                                                                                                                                                                                                | CHECKED:                             | DATE:              |       |
|  | EDAC INC<br>TORONTO, ONTARIO<br>CANADA<br>YOUR CONNECTION TO QUALITY & SERVICE | THESE DRAWINGS AND SPECIFICATIONS<br>ARE THE PROPERTY OF EDAC INC.,AND<br>SHALL NOT BE REPRODUCED,OR COPIED<br>OR USED AS THE BASIS FOR THE<br>MANUFACTURE OR SALE OF APPARATUS<br>WITHOUT WRITTEN PERMISSION. | SCALE: (IN C.A.D. 1:1)               | SHEET 1 OF         | 2     |
|  |                                                                                |                                                                                                                                                                                                                | DRAWING NUMBER: 630-11W1650-3TB IS   |                    | ISSUE |
|  |                                                                                |                                                                                                                                                                                                                | PART NUMBER: 630-11W                 | 1650-3TB           | 1     |