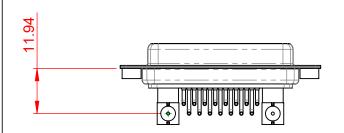

 INSULATOR RESISTANCE:
 5000MΩ min.

 DIELECTRIC
 1000V AC rms

 WITHSTANDING VOLTAGE:
 1000V AC rms

.XX ±0.13

.XXX ±0.05

| COMBINATION D-SUB                                                              |                                                                                                                                                                                                                | SW REFERENCE NO.: 630 COMBO ASSEMBLY |                    |       |
|--------------------------------------------------------------------------------|----------------------------------------------------------------------------------------------------------------------------------------------------------------------------------------------------------------|--------------------------------------|--------------------|-------|
|                                                                                |                                                                                                                                                                                                                | DRAWN: C.B                           | DATE: JAN. 01/2019 |       |
|                                                                                |                                                                                                                                                                                                                | CHECKED: DATE:                       |                    |       |
| EDAC INC<br>TORONTO, ONTARIO<br>CANADA<br>YOUR CONNECTION TO QUALITY & SERVICE | THESE DRAWINGS AND SPECIFICATIONS<br>ARE THE PROPERTY OF EDAC INC.,AND<br>SHALL NOT BE REPRODUCED,OR COPIED<br>OR USED AS THE BASIS FOR THE<br>MANUFACTURE OR SALE OF APPARATUS<br>WITHOUT WRITTEN PERMISSION. | SCALE: (IN C.A.D. 1:1)               | SHEET 1 OF         | 2     |
|                                                                                |                                                                                                                                                                                                                | DRAWING NUMBER: 630-17W2240-7N2      |                    | ISSUE |
|                                                                                |                                                                                                                                                                                                                | PART NUMBER: 630-17W2                | 2240-7N2           | 1     |