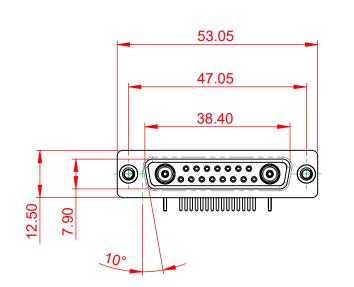

 INSULATOR RESISTANCE:
 5000MΩ min.

 DIELECTRIC
 1000V AC rms

 WITHSTANDING VOLTAGE:
 1000V AC rms

.XX ±0.13

.XXX ±0.05

| COMBINATION D-SUB                                                              |                                                                                                                                                                                                                | SW REFERENCE NO.: 630 COMBO ASSEMBLY |                    |       |
|--------------------------------------------------------------------------------|----------------------------------------------------------------------------------------------------------------------------------------------------------------------------------------------------------------|--------------------------------------|--------------------|-------|
|                                                                                |                                                                                                                                                                                                                | DRAWN: C.B                           | DATE: JAN. 01/2019 |       |
|                                                                                |                                                                                                                                                                                                                | CHECKED: DATE:                       |                    |       |
| EDAC INC<br>TORONTO, ONTARIO<br>CANADA<br>YOUR CONNECTION TO QUALITY & SERVICE | THESE DRAWINGS AND SPECIFICATIONS<br>ARE THE PROPERTY OF EDAC INC.,AND<br>SHALL NOT BE REPRODUCED,OR COPIED<br>OR USED AS THE BASIS FOR THE<br>MANUFACTURE OR SALE OF APPARATUS<br>WITHOUT WRITTEN PERMISSION. | SCALE: (IN C.A.D. 1:1)               | SHEET 1 OF         | 2     |
|                                                                                |                                                                                                                                                                                                                | DRAWING NUMBER: 630-17W2240-7N2      |                    | ISSUE |
|                                                                                |                                                                                                                                                                                                                | PART NUMBER: 630-17W2                | 2240-7N2           | 1     |