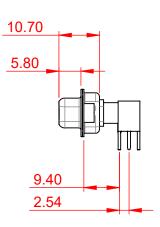

 INSULATOR RESISTANCE:
 5000MΩ min.

 DIELECTRIC
 1000V AC rms

 WITHSTANDING VOLTAGE:
 1000V AC rms

.XX ±0.13

.XXX ±0.05

| COMBINATION D-SUB                                                              |                                                                                                                                                                                                                | SW REFERENCE NO.: 630 COMBO ASSEMBLY |                    |       |
|--------------------------------------------------------------------------------|----------------------------------------------------------------------------------------------------------------------------------------------------------------------------------------------------------------|--------------------------------------|--------------------|-------|
|                                                                                |                                                                                                                                                                                                                | DRAWN: C.B                           | DATE: JAN. 01/2019 |       |
|                                                                                |                                                                                                                                                                                                                | CHECKED: DATE:                       |                    |       |
| EDAC INC<br>TORONTO, ONTARIO<br>CANADA<br>YOUR CONNECTION TO QUALITY & SERVICE | THESE DRAWINGS AND SPECIFICATIONS<br>ARE THE PROPERTY OF EDAC INC.,AND<br>SHALL NOT BE REPRODUCED,OR COPIED<br>OR USED AS THE BASIS FOR THE<br>MANUFACTURE OR SALE OF APPARATUS<br>WITHOUT WRITTEN PERMISSION. | SCALE: (IN C.A.D. 1:1)               | SHEET 1 OF         | 2     |
|                                                                                |                                                                                                                                                                                                                | DRAWING NUMBER: 630-17W2240-7N2      |                    | ISSUE |
|                                                                                |                                                                                                                                                                                                                | PART NUMBER: 630-17W2                | 2240-7N2           | 1     |