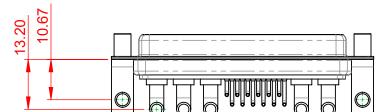

**INSULATOR RESISTANCE:** DIELECTRIC WITHSTANDING VOLTAGE: 5000MΩ min.

-55°C ~ 125°C

1000V AC rms

**ISSUE NUMBER** 

(1)

ORIGINAL

| COMBINATION D-SUB                      |                                                                                                                                                                                                                | SW REFERENCE NO.: 630 COMBO ASSEMBLY |                  |       |
|----------------------------------------|----------------------------------------------------------------------------------------------------------------------------------------------------------------------------------------------------------------|--------------------------------------|------------------|-------|
|                                        |                                                                                                                                                                                                                | DRAWN: C.B                           | DATE: JAN. 01/20 | 19    |
|                                        |                                                                                                                                                                                                                | CHECKED:                             | DATE:            |       |
| EDAC INC<br>TORONTO, ONTARIO<br>CANADA | THESE DRAWINGS AND SPECIFICATIONS<br>ARE THE PROPERTY OF EDAC INC.,AND<br>SHALL NOT BE REPRODUCED,OR COPIED<br>OR USED AS THE BASIS FOR THE<br>MANUFACTURE OR SALE OF APPARATUS<br>WITHOUT WRITTEN PERMISSION. | SCALE: (IN C.A.D. 1:1)               | SHEET 1 OF       | 2     |
|                                        |                                                                                                                                                                                                                | DRAWING NUMBER: 630-17W5640-4NE      |                  | ISSUE |
| YOUR CONNECTION TO QUALITY & SERVICE   |                                                                                                                                                                                                                | PART NUMBER: 630-17W                 | 5640-4NE         | 1     |