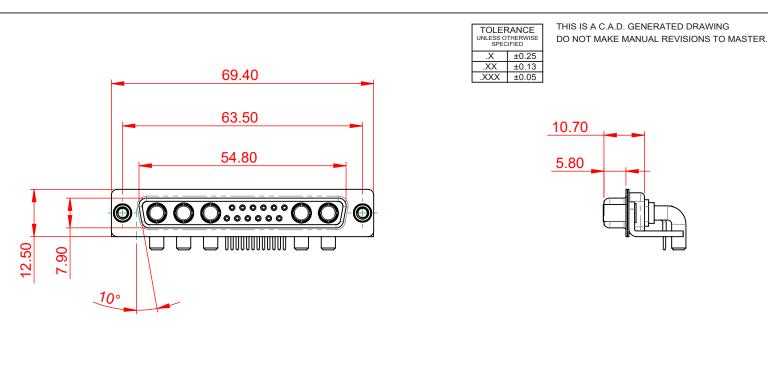

**INSULATOR RESISTANCE:** DIELECTRIC WITHSTANDING VOLTAGE: 5000MΩ min.

-55°C ~ 125°C

1000V AC rms

**ISSUE NUMBER** 

(1)

ORIGINAL

| COMBINATION D-SUB                      |                                                                                                                                                                                                                | SW REFERENCE NO.: 630 COMBO ASSEMBLY |                  |       |
|----------------------------------------|----------------------------------------------------------------------------------------------------------------------------------------------------------------------------------------------------------------|--------------------------------------|------------------|-------|
|                                        |                                                                                                                                                                                                                | DRAWN: C.B                           | DATE: JAN. 01/20 | 19    |
|                                        |                                                                                                                                                                                                                | CHECKED:                             | DATE:            |       |
| EDAC INC<br>TORONTO, ONTARIO<br>CANADA | THESE DRAWINGS AND SPECIFICATIONS<br>ARE THE PROPERTY OF EDAC INC.,AND<br>SHALL NOT BE REPRODUCED,OR COPIED<br>OR USED AS THE BASIS FOR THE<br>MANUFACTURE OR SALE OF APPARATUS<br>WITHOUT WRITTEN PERMISSION. | SCALE: (IN C.A.D. 1:1)               | SHEET 1 OF       | 2     |
|                                        |                                                                                                                                                                                                                | DRAWING NUMBER: 630-17W5640-4NE      |                  | ISSUE |
| YOUR CONNECTION TO QUALITY & SERVICE   |                                                                                                                                                                                                                | PART NUMBER: 630-17W                 | 5640-4NE         | 1     |