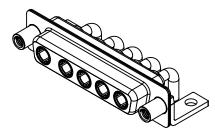

**INSULATOR RESISTANCE:** DIELECTRIC WITHSTANDING VOLTAGE: 5000MΩ min.

-55°C ~ 125°C

1000V AC rms

|  | COMBINATION D-SUB                                                              |                                                                                                                                                                                                                | SW REFERENCE NO.: 630 COMBO ASSEMBLY |                  |       |
|--|--------------------------------------------------------------------------------|----------------------------------------------------------------------------------------------------------------------------------------------------------------------------------------------------------------|--------------------------------------|------------------|-------|
|  |                                                                                |                                                                                                                                                                                                                | DRAWN: C.B                           | DATE: JAN. 01/20 | 19    |
|  |                                                                                |                                                                                                                                                                                                                | CHECKED:                             | DATE:            |       |
|  | EDAC INC<br>TORONTO, ONTARIO<br>CANADA<br>YOUR CONNECTION TO QUALITY & SERVICE | THESE DRAWINGS AND SPECIFICATIONS<br>ARE THE PROPERTY OF EDAC INC.,AND<br>SHALL NOT BE REPRODUCED,OR COPIED<br>OR USED AS THE BASIS FOR THE<br>MANUFACTURE OR SALE OF APPARATUS<br>WITHOUT WRITTEN PERMISSION. | SCALE: (IN C.A.D. 1:1)               | SHEET 1 OF       | 2     |
|  |                                                                                |                                                                                                                                                                                                                | DRAWING NUMBER: 630-5W5-640-2N6      |                  | ISSUE |
|  |                                                                                |                                                                                                                                                                                                                | PART NUMBER: 630-5W5                 | -640-2N6         | 1     |