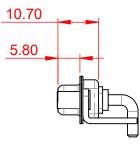

**INSULATOR RESISTANCE:** DIELECTRIC WITHSTANDING VOLTAGE: 5000MΩ min.

-55°C ~ 125°C

1000V AC rms

|  | COMBINATION D-SUB                                                              |                                                                                                                                                                                                                | SW REFERENCE NO.: 630 COMBO ASSEMBLY |                  |       |
|--|--------------------------------------------------------------------------------|----------------------------------------------------------------------------------------------------------------------------------------------------------------------------------------------------------------|--------------------------------------|------------------|-------|
|  |                                                                                |                                                                                                                                                                                                                | DRAWN: C.B                           | DATE: JAN. 01/20 | 19    |
|  |                                                                                |                                                                                                                                                                                                                | CHECKED:                             | DATE:            |       |
|  | EDAC INC<br>TORONTO, ONTARIO<br>CANADA<br>YOUR CONNECTION TO QUALITY & SERVICE | THESE DRAWINGS AND SPECIFICATIONS<br>ARE THE PROPERTY OF EDAC INC.,AND<br>SHALL NOT BE REPRODUCED,OR COPIED<br>OR USED AS THE BASIS FOR THE<br>MANUFACTURE OR SALE OF APPARATUS<br>WITHOUT WRITTEN PERMISSION. | SCALE: (IN C.A.D. 1:1)               | SHEET 1 OF       | 2     |
|  |                                                                                |                                                                                                                                                                                                                | DRAWING NUMBER: 630-5W5-640-2N6      |                  | ISSUE |
|  |                                                                                |                                                                                                                                                                                                                | PART NUMBER: 630-5W5                 | -640-2N6         | 1     |