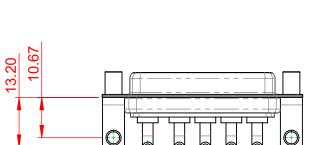

**INSULATOR RESISTANCE:** DIELECTRIC WITHSTANDING VOLTAGE: 5000MΩ min.

-55°C ~ 125°C

1000V AC rms

|  | COMBINATION D-SUB                                                              |                                                                                                                                                                                                                | SW REFERENCE NO.: 630 COMBO ASSEMBLY |                  |       |
|--|--------------------------------------------------------------------------------|----------------------------------------------------------------------------------------------------------------------------------------------------------------------------------------------------------------|--------------------------------------|------------------|-------|
|  |                                                                                |                                                                                                                                                                                                                | DRAWN: C.B                           | DATE: JAN. 01/20 | 19    |
|  |                                                                                |                                                                                                                                                                                                                | CHECKED:                             | DATE:            |       |
|  | EDAC INC<br>TORONTO, ONTARIO<br>CANADA<br>YOUR CONNECTION TO QUALITY & SERVICE | THESE DRAWINGS AND SPECIFICATIONS<br>ARE THE PROPERTY OF EDAC INC.,AND<br>SHALL NOT BE REPRODUCED,OR COPIED<br>OR USED AS THE BASIS FOR THE<br>MANUFACTURE OR SALE OF APPARATUS<br>WITHOUT WRITTEN PERMISSION. | SCALE: (IN C.A.D. 1:1)               | SHEET 1 OF       | 2     |
|  |                                                                                |                                                                                                                                                                                                                | DRAWING NUMBER: 630-5W5-640-2N6      |                  | ISSUE |
|  |                                                                                |                                                                                                                                                                                                                | PART NUMBER: 630-5W5                 | -640-2N6         | 1     |