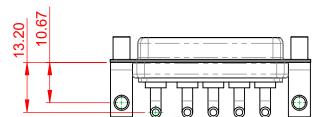

**INSULATOR RESISTANCE:** DIELECTRIC WITHSTANDING VOLTAGE: 5000MΩ min.

-55°C ~ 125°C

1000V AC rms

|  | COMBINATION D-SUB                                                              |                                                                                                                                                                                                                | SW REFERENCE NO.: 630 COMBO ASSEMBLY |                  |       |
|--|--------------------------------------------------------------------------------|----------------------------------------------------------------------------------------------------------------------------------------------------------------------------------------------------------------|--------------------------------------|------------------|-------|
|  |                                                                                |                                                                                                                                                                                                                | DRAWN: C.B                           | DATE: JAN. 01/20 | 19    |
|  |                                                                                |                                                                                                                                                                                                                | CHECKED:                             | DATE:            |       |
|  | EDAC INC<br>TORONTO, ONTARIO<br>CANADA<br>YOUR CONNECTION TO QUALITY & SERVICE | THESE DRAWINGS AND SPECIFICATIONS<br>ARE THE PROPERTY OF EDAC INC.,AND<br>SHALL NOT BE REPRODUCED,OR COPIED<br>OR USED AS THE BASIS FOR THE<br>MANUFACTURE OR SALE OF APPARATUS<br>WITHOUT WRITTEN PERMISSION. | SCALE: (IN C.A.D. 1:1)               | SHEET 1 OF       | 2     |
|  |                                                                                |                                                                                                                                                                                                                | DRAWING NUMBER: 630-5W5-640-2N6      |                  | ISSUE |
|  |                                                                                |                                                                                                                                                                                                                | PART NUMBER: 630-5W5                 | -640-2N6         | 1     |