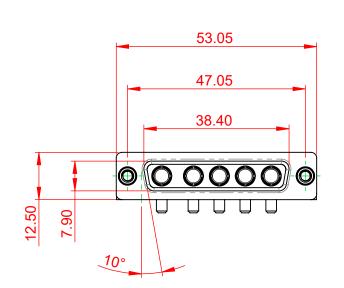

**INSULATOR RESISTANCE:** DIELECTRIC WITHSTANDING VOLTAGE: 5000MΩ min.

-55°C ~ 125°C

1000V AC rms

|  | COMBINATION D-SUB                                                              |                                                                                                                                                                                                                | SW REFERENCE NO.: 630 COMBO ASSEMBLY |                  |       |
|--|--------------------------------------------------------------------------------|----------------------------------------------------------------------------------------------------------------------------------------------------------------------------------------------------------------|--------------------------------------|------------------|-------|
|  |                                                                                |                                                                                                                                                                                                                | DRAWN: C.B                           | DATE: JAN. 01/20 | 19    |
|  |                                                                                |                                                                                                                                                                                                                | CHECKED:                             | DATE:            |       |
|  | EDAC INC<br>TORONTO, ONTARIO<br>CANADA<br>YOUR CONNECTION TO QUALITY & SERVICE | THESE DRAWINGS AND SPECIFICATIONS<br>ARE THE PROPERTY OF EDAC INC.,AND<br>SHALL NOT BE REPRODUCED,OR COPIED<br>OR USED AS THE BASIS FOR THE<br>MANUFACTURE OR SALE OF APPARATUS<br>WITHOUT WRITTEN PERMISSION. | SCALE: (IN C.A.D. 1:1)               | SHEET 1 OF       | 2     |
|  |                                                                                |                                                                                                                                                                                                                | DRAWING NUMBER: 630-5W5-640-2N6      |                  | ISSUE |
|  |                                                                                |                                                                                                                                                                                                                | PART NUMBER: 630-5W5                 | -640-2N6         | 1     |