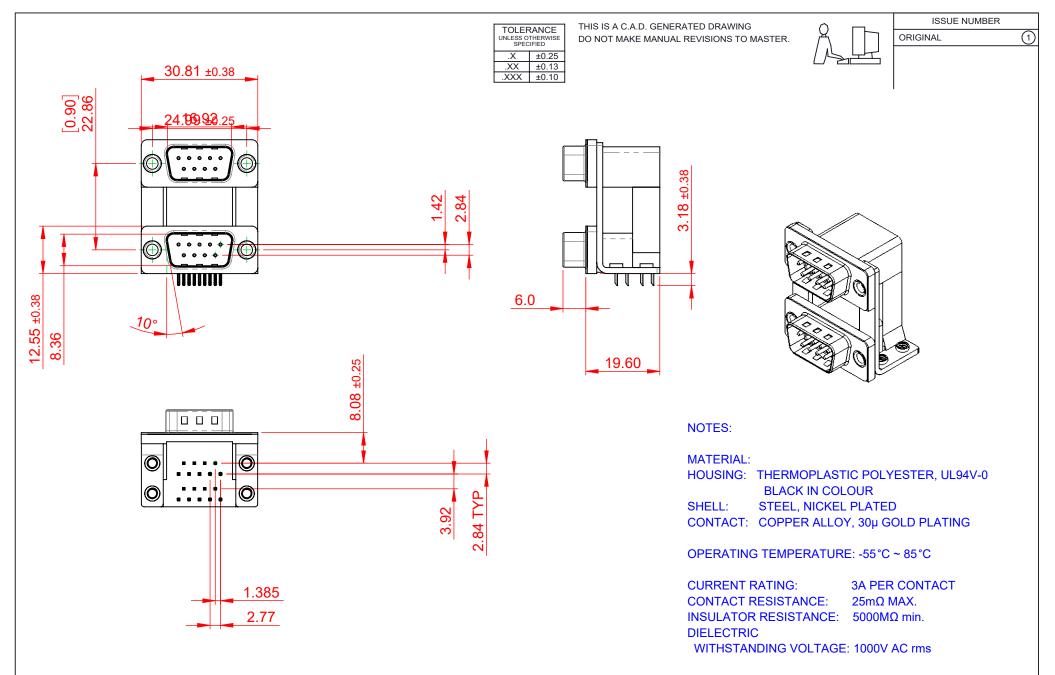

|         | 661 SERIES D-SUB CONNECTOR           |                                                                                                                                       | SW REFERENCE NO.: 661 ASSEMBLY  |                  |       |
|---------|--------------------------------------|---------------------------------------------------------------------------------------------------------------------------------------|---------------------------------|------------------|-------|
|         |                                      |                                                                                                                                       | DRAWN: C.B                      | DATE: AUG. 01/20 | 018   |
|         |                                      |                                                                                                                                       | CHECKED:                        | DATE:            |       |
|         | EDAC INC                             | THESE DRAWINGS AND SPECIFICATIONS<br>ARE THE PROPERTY OF EDAC INCAND                                                                  | SCALE: 1:1                      | SHEET 1 OF       | 1     |
| S<br>Y. | TORONTO, ONTARIO<br>CANADA           | SHALL NOT BE REPRODUCED, OR COPIED<br>OR USED AS THE BASIS FOR THE<br>MANUFACTURE OR SALE OF APPARATUS<br>WITHOUT WRITTEN PERMISSION. | DRAWING NUMBER: 661-009-664-050 |                  | ISSUE |
|         | YOUR CONNECTION TO QUALITY & SERVICE |                                                                                                                                       | PART NUMBER: 661-009-           | 664-050          | 1     |