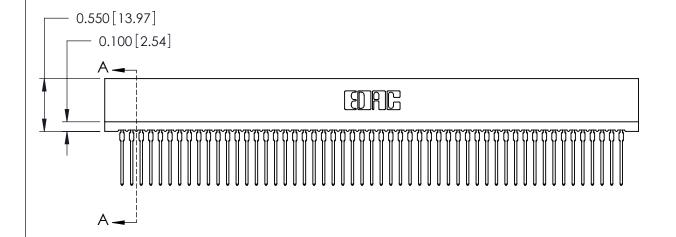

THIS IS A C.A.D. GENERATED DRAWING DO NOT MAKE MANUAL REVISIONS TO MASTER.

ISSUE NUMBER

ORIGINAL

Contact Information
540-Wire Wrap, Regular Point - Tail LG.=.560(14.22)
.100" (2.54mm) Contact Spacing x .200" (5.08mm) Row Spacing