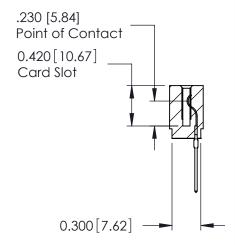

725 Series Ultra-Mate Card Edge Connector - Press Fit

Part Number: 725-053-540-101

YOUR CONNECTION TO QUALITY & SERVICE

**EDAC INC** TORONTO, ONTARIO CANADA

THESE DRAWINGS AND SPECIFICATIONS ARE THE PROPERTY OF EDAC INC.,AND SHALL NOT BE REPRODUCED, OR COPIED OR USED AS THE BASIS FOR THE MANUFACTURE OR SALE OF APPARATUS WITHOUT WRITTEN PERMISSION.