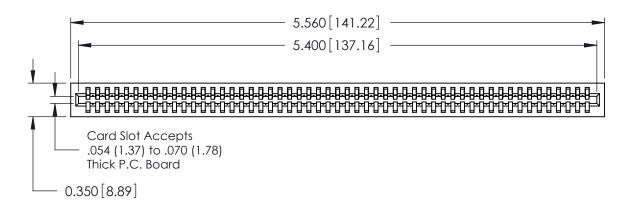

725 Series Ultra-Mate Card Edge Connector - Press Fit

Part Number: 725-053-540-101

YOUR CONNECTION TO QUALITY & SERVICE

**EDAC INC** TORONTO, ONTARIO CANADA

THESE DRAWINGS AND SPECIFICATIONS ARE THE PROPERTY OF EDAC INC.,AND SHALL NOT BE REPRODUCED, OR COPIED OR USED AS THE BASIS FOR THE MANUFACTURE OR SALE OF APPARATUS WITHOUT WRITTEN PERMISSION.