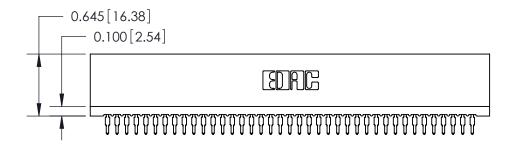

THIS IS A C.A.D. GENERATED DRAWING DO NOT MAKE MANUAL REVISIONS TO MASTER.

ISSUE NUMBER

ORIGINAL

745-ENG MASTER
DATE: MAY 04/09

SHEET 1 OF 2

**ISSUE** 

DATE:

Contact Information
525-P.C. Tail, High Point - Tail LG.=.190(4.83)
.100" (2.54mm) Contact Spacing x .200" (5.08mm) Row Spacing