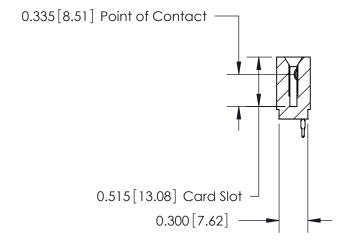

THIS IS A C.A.D. GENERATED DRAWING DO NOT MAKE MANUAL REVISIONS TO MASTER.

ISSUE NUMBER

ORIGINAL

745-ENG MASTER
DATE: MAY 04/09

SHEET 1 OF 2

**ISSUE** 

DATE:

Contact Information
525-P.C. Tail, High Point - Tail LG.=.190(4.83)
.100" (2.54mm) Contact Spacing x .200" (5.08mm) Row Spacing