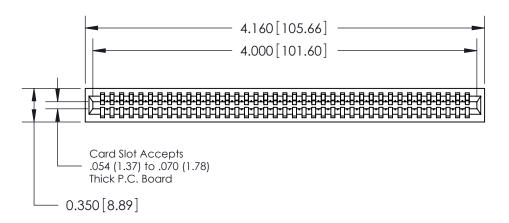

THIS IS A C.A.D. GENERATED DRAWING DO NOT MAKE MANUAL REVISIONS TO MASTER.

ISSUE NUMBER

ORIGINAL

745-ENG MASTER
DATE: MAY 04/09

SHEET 1 OF 2

**ISSUE** 

DATE:

Contact Information
525-P.C. Tail, High Point - Tail LG.=.190(4.83)
.100" (2.54mm) Contact Spacing x .200" (5.08mm) Row Spacing