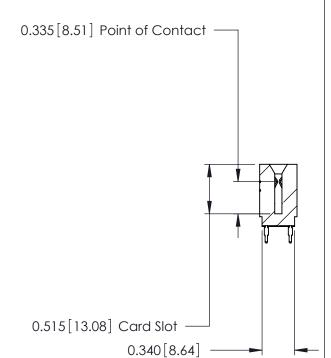

THIS IS A C.A.D. GENERATED DRAWING DO NOT MAKE MANUAL REVISIONS TO MASTER.

ORIGINAL

Contact Information
525-P.C. Tail, High Point - Tail LG.=.175(4.45)
.125" (3.18mm) Contact Spacing x .250" (6.35mm) Row Spacing