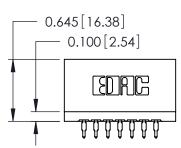

THIS IS A C.A.D. GENERATED DRAWING DO NOT MAKE MANUAL REVISIONS TO MASTER.

ORIGINAL

Contact Information
525-P.C. Tail, High Point - Tail LG.=.175(4.45)
.125" (3.18mm) Contact Spacing x .250" (6.35mm) Row Spacing