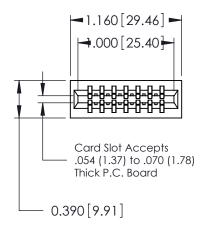

THIS IS A C.A.D. GENERATED DRAWING DO NOT MAKE MANUAL REVISIONS TO MASTER.

ORIGINAL

Contact Information
525-P.C. Tail, High Point - Tail LG.=.175(4.45)
.125" (3.18mm) Contact Spacing x .250" (6.35mm) Row Spacing