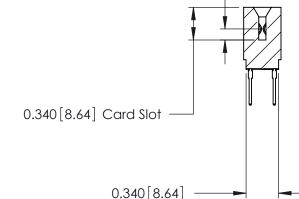

ISSUE NUMBER THIS IS A C.A.D. GENERATED DRAWING DO NOT MAKE MANUAL REVISIONS TO MASTER. ORIGINAL 0.115[2.92] Point of Contact — 0.340 [8.64] Card Slot -

ACAD REFERENCE NO.

J.LEE

DRAWN:

CHECKED:

| 746 Series Ultra-Mate Card Edge Connector - Press Fi |                  |                                   |
|------------------------------------------------------|------------------|-----------------------------------|
|                                                      |                  |                                   |
| Part Number: 746-082-527-601                         |                  |                                   |
|                                                      | EDAC INC         | THESE DRAWINGS AND SPECIFICATIONS |
|                                                      |                  | ARE THE PROPERTY OF EDAC INC.,AND |
|                                                      | TORONTO, ONTARIO | SHALL NOT BE REPRODUCED,OR COPIED |
|                                                      | CANADA           | OR USED AS THE BASIS FOR THE      |