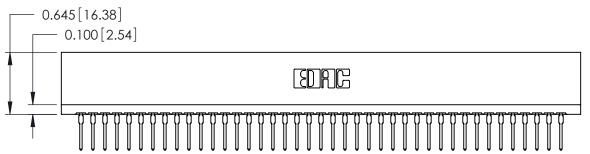

ISSUE NUMBER THIS IS A C.A.D. GENERATED DRAWING DO NOT MAKE MANUAL REVISIONS TO MASTER. ORIGINAL 0.115[2.92] Point of Contact — 0.340 [8.64] Card Slot -

ACAD REFERENCE NO.

J.LEE

DRAWN:

CHECKED:

| 746 Series Ultra-Mate Card Edge Connector - Press Fi |                  |                                   |
|------------------------------------------------------|------------------|-----------------------------------|
|                                                      |                  |                                   |
| Part Number: 746-082-527-601                         |                  |                                   |
|                                                      | EDAC INC         | THESE DRAWINGS AND SPECIFICATIONS |
|                                                      |                  | ARE THE PROPERTY OF EDAC INC.,AND |
|                                                      | TORONTO, ONTARIO | SHALL NOT BE REPRODUCED,OR COPIED |
|                                                      | CANADA           | OR USED AS THE BASIS FOR THE      |