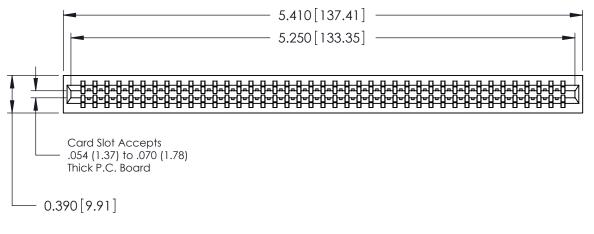

ISSUE NUMBER THIS IS A C.A.D. GENERATED DRAWING DO NOT MAKE MANUAL REVISIONS TO MASTER. ORIGINAL 0.115[2.92] Point of Contact — 0.340 [8.64] Card Slot -

ACAD REFERENCE NO.

J.LEE

DRAWN:

CHECKED:

| 746 Series Ultra-Mate Card Edge Connector - Press Fi |                  |                                   |
|------------------------------------------------------|------------------|-----------------------------------|
|                                                      |                  |                                   |
| Part Number: 746-082-527-601                         |                  |                                   |
|                                                      | EDAC INC         | THESE DRAWINGS AND SPECIFICATIONS |
|                                                      |                  | ARE THE PROPERTY OF EDAC INC.,AND |
|                                                      | TORONTO, ONTARIO | SHALL NOT BE REPRODUCED,OR COPIED |
|                                                      | CANADA           | OR USED AS THE BASIS FOR THE      |