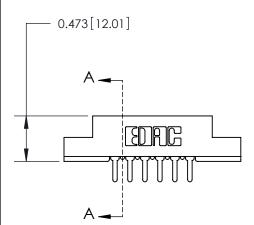

## **Contact Detail**

PC Tail .046x.013(1.17x0.33) - Tail LG=.213(5.41) .156 [3.96] Contact Spacing x .200 [5.08] Row Spacing

1.246[31.65] 1.100 [27.94] 

0.343[8.71]

**SECTION A-A** 

.095 [2.41] Point of Contact (Measured from bottom of Card Slot)