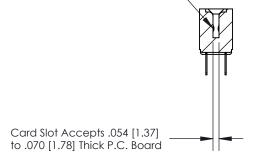

## **Contact Detail**

PC Tail .046x.013(1.17x0.33) - Tail LG=.213(5.41) .156 [3.96] Contact Spacing x .200 [5.08] Row Spacing

1.246[31.65] 1.100 [27.94] 

0.343[8.71]

**SECTION A-A** 

.095 [2.41] Point of Contact (Measured from bottom of Card Slot)