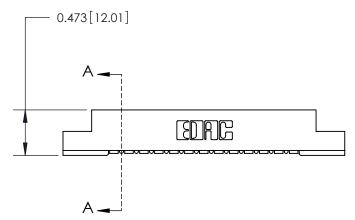

## **Contact Detail**

90 Degree Bend (Code 501 Contacts)

.156 [3.96] Contact Spacing x .200 [5.08] Row Spacing

**SECTION A-A** 

.175 [4.45] Point of Contact (Measured from bottom of Card Slot)

**See Accompanying Page for:** 