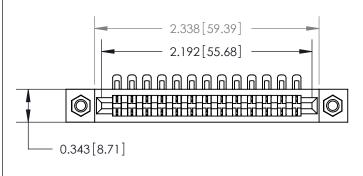

## **Contact Detail**

90 Degree Bend (Code 501 Contacts)

.156 [3.96] Contact Spacing x .200 [5.08] Row Spacing

**SECTION A-A** 

.175 [4.45] Point of Contact (Measured from bottom of Card Slot)

**See Accompanying Page for:** 