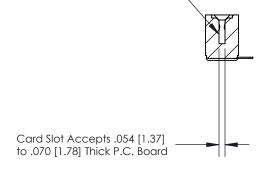

## **Contact Detail**

90 Degree Bend (Code 501 Contacts)

.156 [3.96] Contact Spacing x .200 [5.08] Row Spacing

**SECTION A-A** 

.175 [4.45] Point of Contact (Measured from bottom of Card Slot)

**See Accompanying Page for:** 