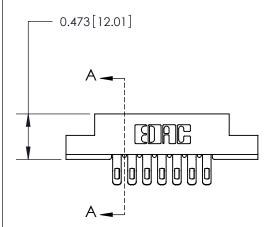

## **Contact Detail**

Extender Board Bend (Code 500 Contacts)

.156 [3.96] Contact Spacing x .200 [5.08] Row Spacing

**See Accompanying Page for:** 

**Contact Bend Details** 

**SECTION A-A** 

.095 [2.41] Point of Contact (Measured from bottom of Card Slot) Card Slot Accepts .054 [1.37] to .070 [1.78] Thick P.C. Board