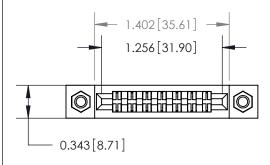

## **Mounting Option**

M3-0.5 Metric Threaded Inserts

## **Contact Detail**

Extender Board Bend (Code 500 Contacts)

.156 [3.96] Contact Spacing x .200 [5.08] Row Spacing

**See Accompanying Page for:** 

**Contact Bend Details** 

**SECTION A-A** 

.095 [2.41] Point of Contact (Measured from bottom of Card Slot) Card Slot Accepts .054 [1.37] to .070 [1.78] Thick P.C. Board