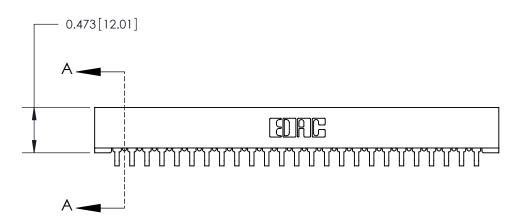

## **Contact Detail**

90 Degree Bend (Code 527 Contacts)

.156 [3.96] Contact Spacing x .200 [5.08] Row Spacing

**See Accompanying Page for:** 

**Contact Bend Details** 

807/857 Series High Temp Card Edge Connector Part Number: 807-025-559-101