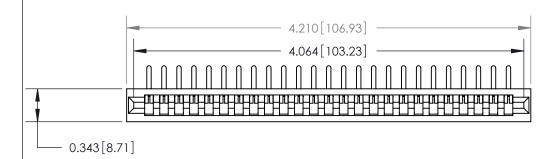

## **Contact Detail**

90 Degree Bend (Code 527 Contacts)

.156 [3.96] Contact Spacing x .200 [5.08] Row Spacing

**See Accompanying Page for:** 

**Contact Bend Details** 

807/857 Series High Temp Card Edge Connector Part Number: 807-025-559-101