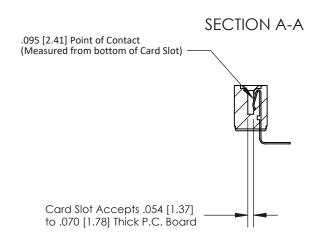

## **Contact Detail**

90 Degree Bend (Code 527 Contacts)

.156 [3.96] Contact Spacing x .200 [5.08] Row Spacing

**See Accompanying Page for:** 

**Contact Bend Details** 

807/857 Series High Temp Card Edge Connector Part Number: 807-025-559-101