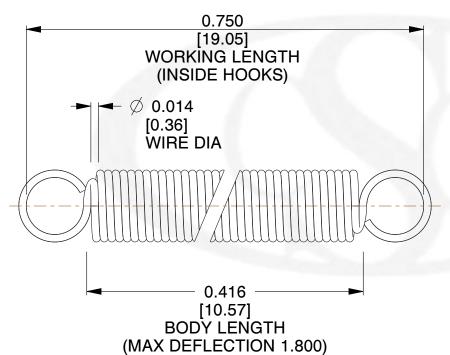

## NOTES:

1. Material: Music Wire

2. Finish:

3. Sugg Max. Load : 0.550 (lbs)
4. Sugg Max. Deflection : 1.800 (in)

5. All Drawing Dimensions are in Inches [mm]

6. Coil Count

info@centuryspring.com

800.237.5225

SCALE

3.000

COMPONENT SPRINGS

ZZ3-11

UNIT
INCH [mm]
SHEET
1 of 1