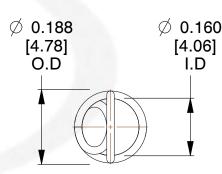

## NOTES:

1. Material: Music Wire

2. Finish:

3. Sugg Max. Load : 0.550 (lbs)
4. Sugg Max. Deflection : 1.800 (in)

5. All Drawing Dimensions are in Inches [mm]

6. Coil Count

info@centuryspring.com

800.237.5225