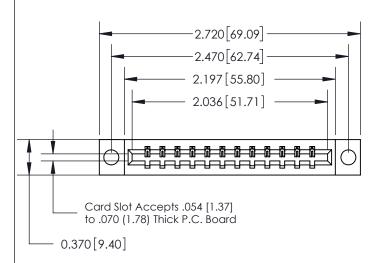

## **See Accompanying Page for:**

- **Bend Detail**
- **Mounting Options**

THIS IS A C.A.D. GENERATED DRAWING DO NOT MAKE MANUAL REVISIONS TO MASTER.

ORIGINAL

| .160 [4.06] Point of Contact— | 0.388 [9.86]<br>Card Slot |
|-------------------------------|---------------------------|
|                               |                           |

833 Series High Temp Card Edge Connector Part Number: 833-012-540-604

**EDAC INC** TORONTO, ONTARIO CANADA

THESE DRAWINGS AND SPECIFICATIONS ARE THE PROPERTY OF EDAC INC.,AND SHALL NOT BE REPRODUCED, OR COPIED OR USED AS THE BASIS FOR THE MANUFACTURE OR SALE OF APPARATUS WITHOUT WRITTEN PERMISSION.