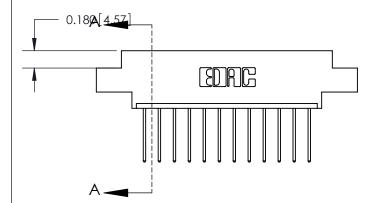

**SECTION A-A** 

ORIGINAL (1)

ORIGINAL

| 833 Series High Temp Card Edge Connector<br>Contact Bend Detail                                                                                                                                                                                                         |                                                                                                 | ACAD REFERENCE NO. | 833 ENC          | MASTER |
|-------------------------------------------------------------------------------------------------------------------------------------------------------------------------------------------------------------------------------------------------------------------------|-------------------------------------------------------------------------------------------------|--------------------|------------------|--------|
|                                                                                                                                                                                                                                                                         |                                                                                                 | DRAWN: J.LEE       | DATE: OCT. 14/09 |        |
|                                                                                                                                                                                                                                                                         |                                                                                                 | CHECKED: DATE:     |                  |        |
| EDAC INC TORONTO, ONTARIO CANADA YOUR CONNECTION TO QUALITY & SERVICE  THESE DRAWINGS AND SPECIFICATIONS ARE THE PROPERTY OF EDAC INC.,AND SHALL NOT BE REPRODUCED, OR COPIED OR USED AS THE BASIS FOR THE MANUFACTURE OR SALE OF APPARATUS WITHOUT WRITTEN PERMISSION. | SCALE: NTS                                                                                      | SHEET 2            | 2 <b>OF</b> 3    |        |
|                                                                                                                                                                                                                                                                         | SHALL NOT BE REPRODUCED,OR COPIED OR USED AS THE BASIS FOR THE MANUFACTURE OR SALE OF APPARATUS | DRAWING NUMBER     |                  | ISSUE  |
|                                                                                                                                                                                                                                                                         |                                                                                                 | 833 Assembly       |                  | 1      |