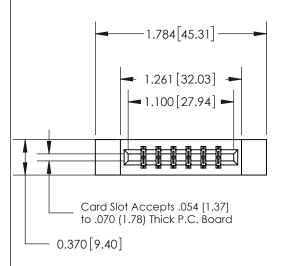

## **See Accompanying Page for:**

- **Bend Detail**
- **Mounting Options**

THIS IS A C.A.D. GENERATED DRAWING DO NOT MAKE MANUAL REVISIONS TO MASTER.

ISSUE NUMBER ORIGINAL

833 Series High Temp Card Edge Connector Part Number: 833-012-542-812

| ACAD REFERENCE NO. | 833 ENG MASTER   |  |  |
|--------------------|------------------|--|--|
| DRAWN: J.LEE       | DATE: OCT. 14/09 |  |  |
| CHECKED:           | DATE:            |  |  |
| SCALE: NTS         | SHEET 1 OF 3     |  |  |
| DRAWING NUMBER     | ISSUE            |  |  |
| 833 Assembly       | 1                |  |  |