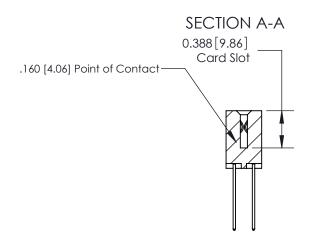

## **Contact Detail**

542-Wire Wrap .025 Sq.(0.64 Sq.) - Tail LG=.645(16.38) .156 [3.96] Contact Spacing x .200 [5.08] Row Spacing

ORIGINAL (1)

ORIGINAL

| 833 Series High Temp Card                                             | ACAD REFERENCE NO.                                                                                                                                                                              | 833 ENG MASTER |                  |               |
|-----------------------------------------------------------------------|-------------------------------------------------------------------------------------------------------------------------------------------------------------------------------------------------|----------------|------------------|---------------|
| Contact Bend Detail                                                   | 9                                                                                                                                                                                               | DRAWN: J.LEE   | DATE: OCT. 14/09 |               |
| Confact Bend Defail                                                   |                                                                                                                                                                                                 | CHECKED:       | DATE:            |               |
| EDAC INC TORONTO, ONTARIO CANADA YOUR CONNECTION TO QUALITY & SERVICE | THESE DRAWINGS AND SPECIFICATIONS ARE THE PROPERTY OF EDAC INC.,AND SHALL NOT BE REPRODUCED,OR COPIED OR USED AS THE BASIS FOR THE MANUFACTURE OR SALE OF APPARATUS WITHOUT WRITTEN PERMISSION. | SCALE: NTS     | SHEET 2          | 2 <b>OF</b> 3 |
|                                                                       |                                                                                                                                                                                                 | DRAWING NUMBER |                  | ISSUE         |
|                                                                       |                                                                                                                                                                                                 | 833 Assembly   |                  | 1             |