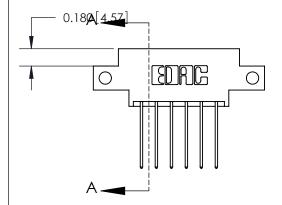

## **Mounting Option**

12-.128 (3.25) Dia. Side Mounting Holes

THIS IS A C.A.D. GENERATED DRAWING DO NOT MAKE MANUAL REVISIONS TO MASTER.

ORIGINAL (1)

| 833 Series High Temp Card  <br>Mounting Options | ACAD REFERENCE NO.  DRAWN: J.LEE                                                                                                                                                                 | N: J.LEE DATE: OCT. 14 |       |        |
|-------------------------------------------------|--------------------------------------------------------------------------------------------------------------------------------------------------------------------------------------------------|------------------------|-------|--------|
| EDAC INC TORONTO, ONTARIO CANADA                | THESE DRAWINGS AND SPECIFICATIONS ARE THE PROPERTY OF EDAC INC.,AND SHALL NOT BE REPRODUCED, OR COPIED OR USED AS THE BASIS FOR THE MANUFACTURE OR SALE OF APPARATUS WITHOUT WRITTEN PERMISSION. | CHECKED:<br>SCALE: NTS | DATE: | 3 OF 3 |
|                                                 |                                                                                                                                                                                                  | DRAWING NUMBER         |       | ISSUE  |
| YOUR CONNECTION TO QUALITY & SERVICE            |                                                                                                                                                                                                  | 833 Assembly           |       | 1      |