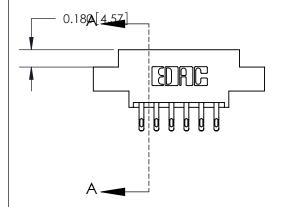

## **Contact Detail**

555-Extender Board Bend (Code 500 Contacts)

.156 [3.96] Contact Spacing x .200 [5.08] Row Spacing