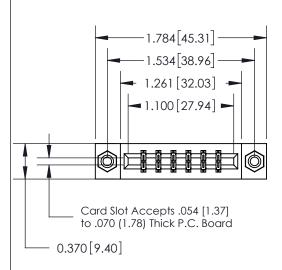

## **See Accompanying Page for:**

- **Bend Detail**
- **Mounting Options**

THIS IS A C.A.D. GENERATED DRAWING DO NOT MAKE MANUAL REVISIONS TO MASTER.

ISSUE NUMBER

ORIGINAL

833 Series High Temp Card Edge Connector Part Number: 833-012-555-808