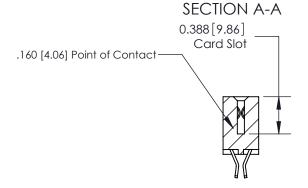

## **Contact Detail**

555-Extender Board Bend (Code 500 Contacts)

.156 [3.96] Contact Spacing x .200 [5.08] Row Spacing