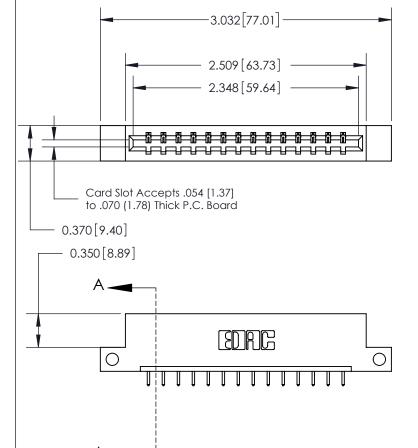

## 833 Series High Temp Card Edge Connector Part Number: 833-014-521-112

YOUR CONNECTION TO QUALITY & SERVICE

**EDAC INC** TORONTO, ONTARIO CANADA

THESE DRAWINGS AND SPECIFICATIONS ARE THE PROPERTY OF EDAC INC.,AND SHALL NOT BE REPRODUCED, OR COPIED OR USED AS THE BASIS FOR THE MANUFACTURE OR SALE OF APPARATUS WITHOUT WRITTEN PERMISSION.