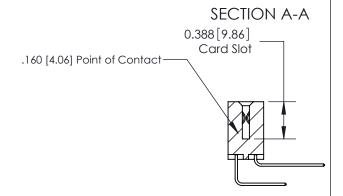

## **Contact Detail**

558-90 Degree Bend (Code 541 Contacts) .156 [3.96] Contact Spacing x .200 [5.08] Row Spacing

ORIGINAL (1)

ORIGINAL

| 833 Series High Temp Card                                             | ACAD REFERENCE NO.                                                                                                                                                                               | 833 ENC        | MASTER           |               |
|-----------------------------------------------------------------------|--------------------------------------------------------------------------------------------------------------------------------------------------------------------------------------------------|----------------|------------------|---------------|
| Contact Bend Detail                                                   |                                                                                                                                                                                                  |                | DATE: OCT. 14/09 |               |
| Confider Bend Defail                                                  |                                                                                                                                                                                                  | CHECKED:       | DATE:            |               |
| EDAC INC TORONTO, ONTARIO CANADA YOUR CONNECTION TO QUALITY & SERVICE | THESE DRAWINGS AND SPECIFICATIONS ARE THE PROPERTY OF EDAC INC.,AND SHALL NOT BE REPRODUCED, OR COPIED OR USED AS THE BASIS FOR THE MANUFACTURE OR SALE OF APPARATUS WITHOUT WRITTEN PERMISSION. | SCALE: NTS     | SHEET 2          | 2 <b>OF</b> 3 |
|                                                                       |                                                                                                                                                                                                  | DRAWING NUMBER |                  | ISSUE         |
|                                                                       |                                                                                                                                                                                                  | 833 Assembly   |                  | 1             |