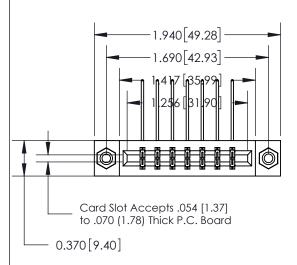

## **See Accompanying Page for:**

- **Bend Detail**
- **Mounting Options**

THIS IS A C.A.D. GENERATED DRAWING DO NOT MAKE MANUAL REVISIONS TO MASTER.

ISSUE NUMBER

1

ORIGINAL

| 833 Series High Temp Card Edge Connector |
|------------------------------------------|
| Part Number: 833-014-558-808             |

|  | ACAD REFERENCE NO. | 833 ENG MASTER   |  |  |
|--|--------------------|------------------|--|--|
|  | DRAWN: J.LEE       | DATE: OCT. 14/09 |  |  |
|  | CHECKED:           | DATE:            |  |  |
|  | SCALE: NTS         | SHEET 1 OF 3     |  |  |
|  | DRAWING NUMBER     | ISSUE            |  |  |
|  | 833 Assembly       | 1                |  |  |