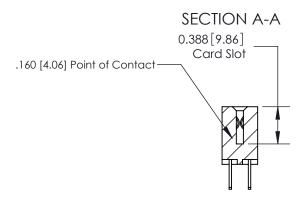

THIS IS A C.A.D. GENERATED DRAWING DO NOT MAKE MANUAL REVISIONS TO MASTER.

ISSUE NUMBER ORIGINAL

833 Series High Temp Card Edge Connector Part Number: 833-018-500-207

**EDAC INC** TORONTO, ONTARIO CANADA

THESE DRAWINGS AND SPECIFICATIONS ARE THE PROPERTY OF EDAC INC.,AND SHALL NOT BE REPRODUCED,OR COPIED OR USED AS THE BASIS FOR THE MANUFACTURE OR SALE OF APPARATUS WITHOUT WRITTEN PERMISSION.

| ACAD REFERENCE NO. | 833 ENG MASTER   |  |  |
|--------------------|------------------|--|--|
| DRAWN: J.LEE       | DATE: OCT. 14/09 |  |  |
| CHECKED:           | DATE:            |  |  |
| SCALE: NTS         | SHEET 1 OF 3     |  |  |
| DRAWING NUMBER     | ISSUE            |  |  |