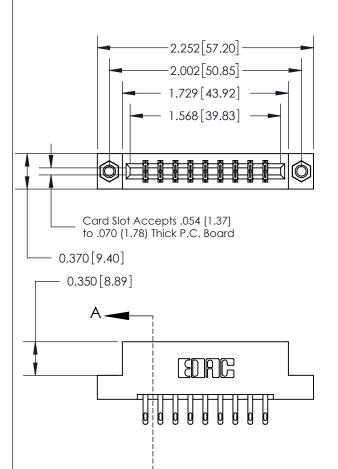

THIS IS A C.A.D. GENERATED DRAWING DO NOT MAKE MANUAL REVISIONS TO MASTER.

ISSUE NUMBER ORIGINAL

833 Series High Temp Card Edge Connector Part Number: 833-018-500-207

**EDAC INC** TORONTO, ONTARIO CANADA

THESE DRAWINGS AND SPECIFICATIONS ARE THE PROPERTY OF EDAC INC.,AND SHALL NOT BE REPRODUCED,OR COPIED OR USED AS THE BASIS FOR THE MANUFACTURE OR SALE OF APPARATUS WITHOUT WRITTEN PERMISSION.

| ACAD REFERENCE NO. | 833 ENG MASTER   |  |  |
|--------------------|------------------|--|--|
| DRAWN: J.LEE       | DATE: OCT. 14/09 |  |  |
| CHECKED:           | DATE:            |  |  |
| SCALE: NTS         | SHEET 1 OF 3     |  |  |
| DRAWING NUMBER     | ISSUE            |  |  |