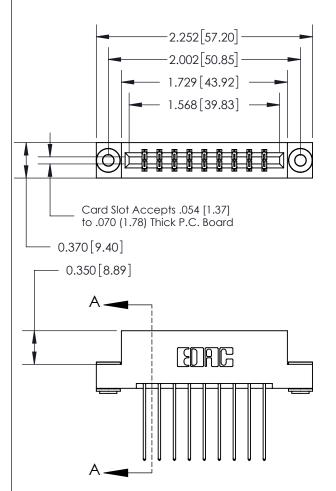

THIS IS A C.A.D. GENERATED DRAWING DO NOT MAKE MANUAL REVISIONS TO MASTER.

ISSUE NUMBER ORIGINAL

833 Series High Temp Card Edge Connector Part Number: 833-018-541-203

**EDAC INC** TORONTO, ONTARIO CANADA

THESE DRAWINGS AND SPECIFICATIONS ARE THE PROPERTY OF EDAC INC.,AND SHALL NOT BE REPRODUCED, OR COPIED OR USED AS THE BASIS FOR THE MANUFACTURE OR SALE OF APPARATUS WITHOUT WRITTEN PERMISSION.

| ACAD REFERENCE NO. 833 ENG MASTER |                  |  |  |
|-----------------------------------|------------------|--|--|
| DRAWN: J.LEE                      | DATE: OCT. 14/09 |  |  |
| CHECKED:                          | DATE:            |  |  |
| SCALE: NTS                        | SHEET 1 OF 3     |  |  |
| DRAWING NUMBER                    | ISSUE            |  |  |
| 833 Assembly                      | 1                |  |  |