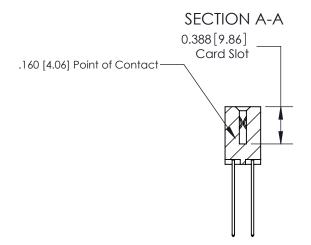

THIS IS A C.A.D. GENERATED DRAWING DO NOT MAKE MANUAL REVISIONS TO MASTER.

ISSUE NUMBER ORIGINAL

833 Series High Temp Card Edge Connector Part Number: 833-018-541-203

**EDAC INC** TORONTO, ONTARIO CANADA

THESE DRAWINGS AND SPECIFICATIONS ARE THE PROPERTY OF EDAC INC.,AND SHALL NOT BE REPRODUCED, OR COPIED OR USED AS THE BASIS FOR THE MANUFACTURE OR SALE OF APPARATUS WITHOUT WRITTEN PERMISSION.

| ACAD REFERENCE NO. 833 ENG MASTER |                  |  |  |
|-----------------------------------|------------------|--|--|
| DRAWN: J.LEE                      | DATE: OCT. 14/09 |  |  |
| CHECKED:                          | DATE:            |  |  |
| SCALE: NTS                        | SHEET 1 OF 3     |  |  |
| DRAWING NUMBER                    | ISSUE            |  |  |
| 833 Assembly                      | 1                |  |  |