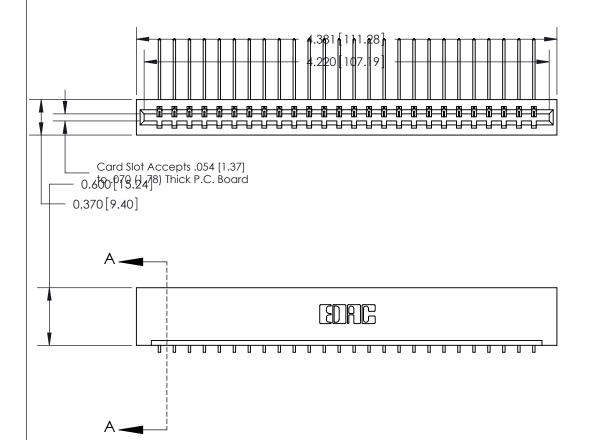

**See Accompanying Page for:** 

- **Bend Detail**
- **Mounting Options**

833 Series High Temp Card Edge Connector Part Number: 833-026-559-101

**EDAC INC** TORONTO, ONTARIO CANADA

THESE DRAWINGS AND SPECIFICATIONS ARE THE PROPERTY OF EDAC INC.,AND SHALL NOT BE REPRODUCED, OR COPIED OR USED AS THE BASIS FOR THE MANUFACTURE OR SALE OF APPARATUS WITHOUT WRITTEN PERMISSION.

| ACAD REFERENCE NO. | 833 ENG MASTER   |  |  |
|--------------------|------------------|--|--|
| DRAWN: J.LEE       | DATE: OCT. 14/09 |  |  |
| CHECKED:           | DATE:            |  |  |
| SCALE: NTS         | SHEET 1 OF 3     |  |  |
| DRAWING NUMBER     | ISSUE            |  |  |
| 833 Assembly       | 1                |  |  |