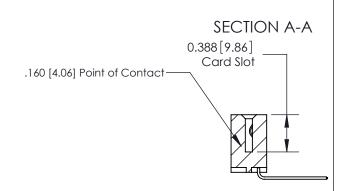

**See Accompanying Page for:** 

- **Bend Detail**
- **Mounting Options**

833 Series High Temp Card Edge Connector Part Number: 833-026-559-101

**EDAC INC** TORONTO, ONTARIO CANADA

THESE DRAWINGS AND SPECIFICATIONS ARE THE PROPERTY OF EDAC INC.,AND SHALL NOT BE REPRODUCED, OR COPIED OR USED AS THE BASIS FOR THE MANUFACTURE OR SALE OF APPARATUS WITHOUT WRITTEN PERMISSION.

| ACAD REFERENCE NO. | 833 ENG MASTER   |  |  |
|--------------------|------------------|--|--|
| DRAWN: J.LEE       | DATE: OCT. 14/09 |  |  |
| CHECKED:           | DATE:            |  |  |
| SCALE: NTS         | SHEET 1 OF 3     |  |  |
| DRAWING NUMBER     | ISSUE            |  |  |
| 833 Assembly       | 1                |  |  |