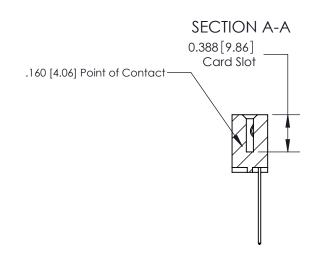

## **Contact Detail**

544-Wire Wrap .050x.025(1.27x0.64) - Tail LG=.750(19.05)

.156 [3.96] Contact Spacing x .200 [5.08] Row Spacing

THIS IS A C.A.D. GENERATED DRAWING DO NOT MAKE MANUAL REVISIONS TO MASTER.

## See Accompanying Page for:

- **Bend Detail**
- **Mounting Options**

833 Series High Temp Card Edge Connector Part Number: 833-027-544-101

**EDAC INC** TORONTO, ONTARIO CANADA

THESE DRAWINGS AND SPECIFICATIONS ARE THE PROPERTY OF EDAC INC., AND SHALL NOT BE REPRODUCED, OR COPIED OR USED AS THE BASIS FOR THE MANUFACTURE OR SALE OF APPARATUS WITHOUT WRITTEN PERMISSION.