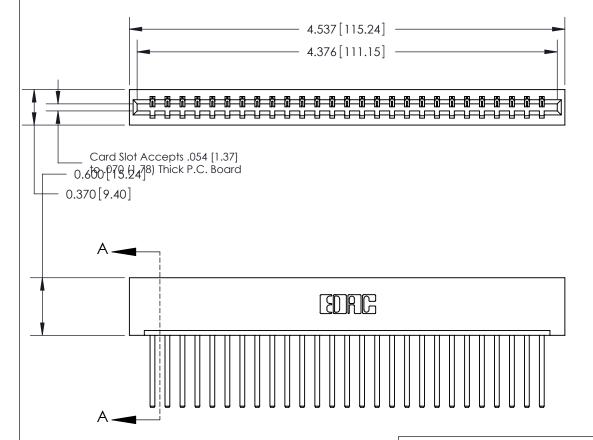

## **Contact Detail**

544-Wire Wrap .050x.025(1.27x0.64) - Tail LG=.750(19.05)

.156 [3.96] Contact Spacing x .200 [5.08] Row Spacing

THIS IS A C.A.D. GENERATED DRAWING DO NOT MAKE MANUAL REVISIONS TO MASTER.

## See Accompanying Page for:

- **Bend Detail**
- **Mounting Options**

833 Series High Temp Card Edge Connector Part Number: 833-027-544-101

**EDAC INC** TORONTO, ONTARIO CANADA

THESE DRAWINGS AND SPECIFICATIONS ARE THE PROPERTY OF EDAC INC., AND SHALL NOT BE REPRODUCED, OR COPIED OR USED AS THE BASIS FOR THE MANUFACTURE OR SALE OF APPARATUS WITHOUT WRITTEN PERMISSION.