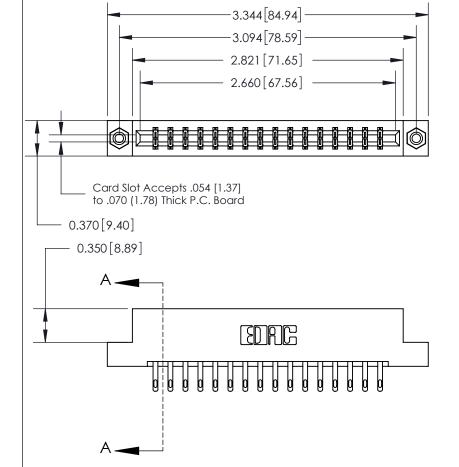

## **See Accompanying Page for:**

- **Bend Detail**
- **Mounting Options**

833 Series High Temp Card Edge Connector Part Number: 833-032-500-208

**EDAC INC** TORONTO, ONTARIO CANADA

THESE DRAWINGS AND SPECIFICATIONS ARE THE PROPERTY OF EDAC INC.,AND SHALL NOT BE REPRODUCED, OR COPIED OR USED AS THE BASIS FOR THE MANUFACTURE OR SALE OF APPARATUS WITHOUT WRITTEN PERMISSION.

| ACAD REFERENCE NO. | 833 ENG MASTER   |  |  |
|--------------------|------------------|--|--|
| DRAWN: J.LEE       | DATE: OCT. 14/09 |  |  |
| CHECKED:           | DATE:            |  |  |
| SCALE: NTS         | SHEET 1 OF 3     |  |  |
| DRAWING NUMBER     | ISSUE            |  |  |
| 833 Assembly       | 1                |  |  |