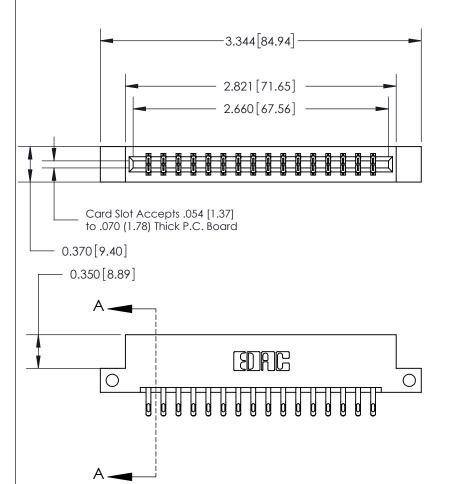

## 833 Series High Temp Card Edge Connector Part Number: 833-032-555-212

YOUR CONNECTION TO QUALITY & SERVICE

**EDAC INC** TORONTO, ONTARIO CANADA

THESE DRAWINGS AND SPECIFICATIONS ARE THE PROPERTY OF EDAC INC.,AND SHALL NOT BE REPRODUCED, OR COPIED OR USED AS THE BASIS FOR THE MANUFACTURE OR SALE OF APPARATUS WITHOUT WRITTEN PERMISSION.

| ACAD REFERENCE NO. | 833 ENG MASTER   |  |  |
|--------------------|------------------|--|--|
| DRAWN: J.LEE       | DATE: OCT. 14/09 |  |  |
| CHECKED:           | DATE:            |  |  |
| SCALE: NTS         | SHEET 1 OF 3     |  |  |
| DRAWING NUMBER     | ISSUE            |  |  |
| 833 Assembly       | 1                |  |  |