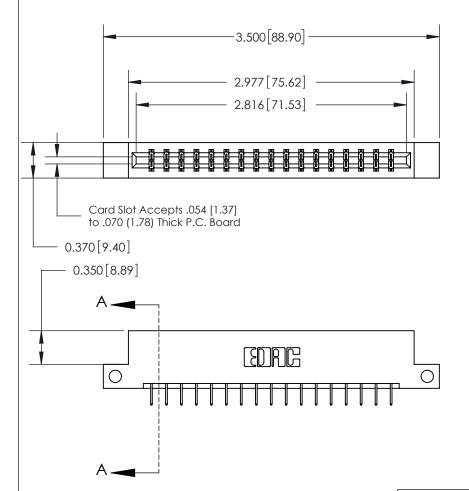

ISSUE NUMBER ORIGINAL 1

**SECTION A-A** 0.388 [9.86] Card Slot .160 [4.06] Point of Contact-

## **See Accompanying Page for:**

- **Bend Detail**
- **Mounting Options**

| 833 Series High Temp Card Edge Connecto | r |
|-----------------------------------------|---|
| Part Number: 833-034-524-212            |   |