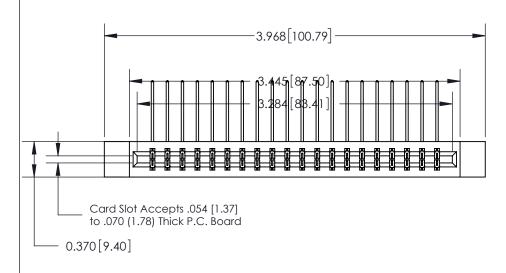

## **See Accompanying Page for:**

- **Bend Detail**
- **Mounting Options**

833 Series High Temp Card Edge Connector Part Number: 833-040-559-812

**EDAC INC** TORONTO, ONTARIO CANADA

THESE DRAWINGS AND SPECIFICATIONS ARE THE PROPERTY OF EDAC INC.,AND SHALL NOT BE REPRODUCED, OR COPIED OR USED AS THE BASIS FOR THE MANUFACTURE OR SALE OF APPARATUS WITHOUT WRITTEN PERMISSION.

| ACAD REFERENCE NO. | 833 ENG MASTER   |  |  |
|--------------------|------------------|--|--|
| DRAWN: J.LEE       | DATE: OCT. 14/09 |  |  |
| CHECKED:           | DATE:            |  |  |
| SCALE: NTS         | SHEET 1 OF 3     |  |  |
| DRAWING NUMBER     | ISSUE            |  |  |
| 833 Assembly       | 1                |  |  |