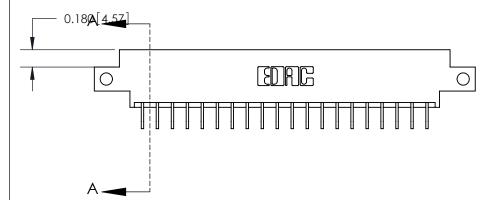

## **Contact Detail**

559-90 Degree Bend (Code 541 Contacts)

.156 [3.96] Contact Spacing x .200 [5.08] Row Spacing

THIS IS A C.A.D. GENERATED DRAWING DO NOT MAKE MANUAL REVISIONS TO MASTER.

ISSUE NUMBER ORIGINAL

SECTION A-A 0.388 [9.86]

.160 [4.06] Point of Contact-

Card Slot

ORIGINAL (1)

ORIGINAL

| 833 Series High Temp Card Edge Connector<br>Contact Bend Detail |                                                                                                                                                                                                   | ACAD REFERENCE NO. | 833 ENC          | MASTER        |
|-----------------------------------------------------------------|---------------------------------------------------------------------------------------------------------------------------------------------------------------------------------------------------|--------------------|------------------|---------------|
|                                                                 |                                                                                                                                                                                                   | DRAWN: J.LEE       | DATE: OCT. 14/09 |               |
|                                                                 |                                                                                                                                                                                                   | CHECKED: DATE:     |                  |               |
| TORONTO, ONTARIO CANADA                                         | THESE DRAWINGS AND SPECIFICATIONS ARE THE PROPERTY OF EDAC INC., AND SHALL NOT BE REPRODUCED, OR COPIED OR USED AS THE BASIS FOR THE MANUFACTURE OR SALE OF APPARATUS WITHOUT WRITTEN PERMISSION. | SCALE: NTS         | SHEET 2          | 2 <b>OF</b> 3 |
|                                                                 |                                                                                                                                                                                                   | DRAWING NUMBER     |                  | ISSUE         |
|                                                                 |                                                                                                                                                                                                   | 833 Assembly       |                  | 1             |