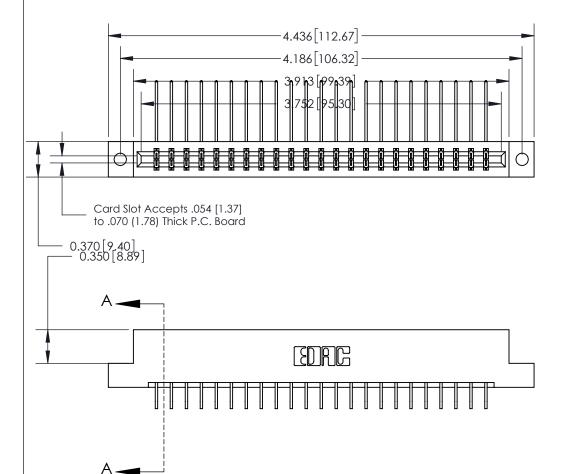

SECTION A-A 0.388 [9.86] Card Slot .160 [4.06] Point of Contact-

## **See Accompanying Page for:**

- **Bend Detail**
- **Mounting Options**

833 Series High Temp Card Edge Connector Part Number: 833-046-559-202

**EDAC INC** TORONTO, ONTARIO CANADA

THESE DRAWINGS AND SPECIFICATIONS ARE THE PROPERTY OF EDAC INC.,AND SHALL NOT BE REPRODUCED, OR COPIED OR USED AS THE BASIS FOR THE MANUFACTURE OR SALE OF APPARATUS WITHOUT WRITTEN PERMISSION.