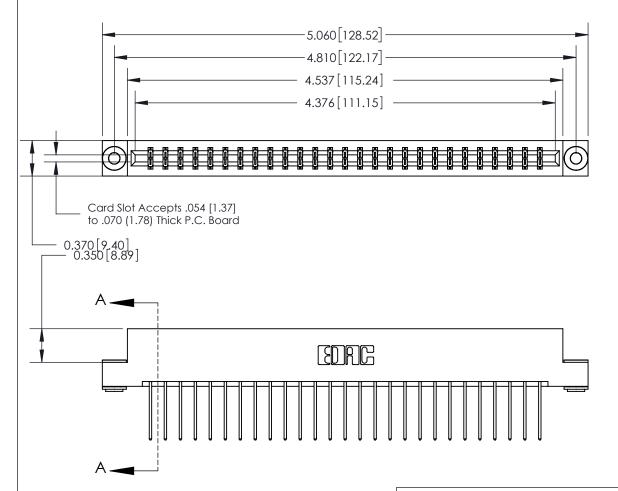

## **See Accompanying Page for:**

- **Bend Detail**
- **Mounting Options**

833 Series High Temp Card Edge Connector Part Number: 833-054-540-203

**EDAC INC** TORONTO, ONTARIO CANADA

THESE DRAWINGS AND SPECIFICATIONS ARE THE PROPERTY OF EDAC INC.,AND SHALL NOT BE REPRODUCED, OR COPIED OR USED AS THE BASIS FOR THE MANUFACTURE OR SALE OF APPARATUS WITHOUT WRITTEN PERMISSION.

| ACAD REFERENCE NO. | 833 ENG MASTER   |       |  |
|--------------------|------------------|-------|--|
| DRAWN: J.LEE       | DATE: OCT. 14/09 |       |  |
| CHECKED:           | DATE:            |       |  |
| SCALE: NTS         | SHEET 1          | OF 3  |  |
| DRAWING NUMBER     |                  | ISSUE |  |
| 833 Assembly       |                  | 1     |  |