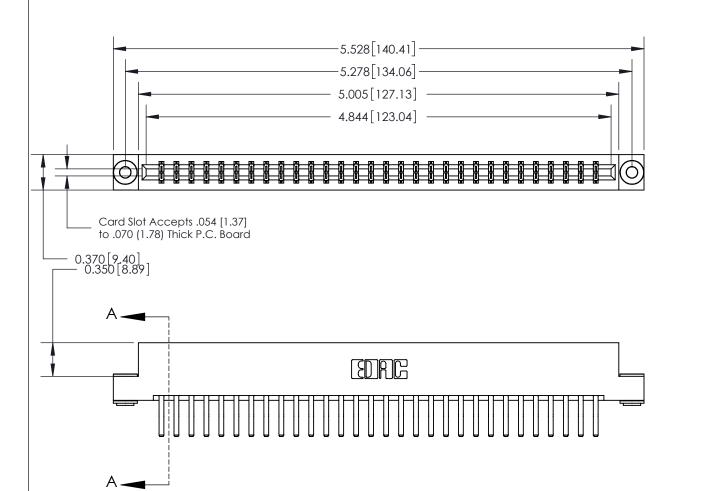

## See Accompanying Page for:

- **Bend Detail**
- **Mounting Options**

833 Series High Temp Card Edge Connector Part Number: 833-060-560-203

**EDAC INC** TORONTO, ONTARIO CANADA

THESE DRAWINGS AND SPECIFICATIONS ARE THE PROPERTY OF EDAC INC.,AND SHALL NOT BE REPRODUCED, OR COPIED OR USED AS THE BASIS FOR THE MANUFACTURE OR SALE OF APPARATUS WITHOUT WRITTEN PERMISSION.

| ACAD REFERENCE NO. | 833 ENG MASTER   |  |  |
|--------------------|------------------|--|--|
| DRAWN: J.LEE       | DATE: OCT. 14/09 |  |  |
| CHECKED:           | DATE:            |  |  |
| SCALE: NTS         | SHEET 1 OF 3     |  |  |
| DRAWING NUMBER     | ISSUE            |  |  |
| 833 Assembly       | 1                |  |  |