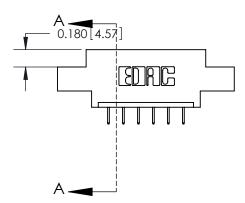

**Mounting Option** 

02-.128 (3.25) Dia. Mounting Holes

## **Contact Detail**

524-P.C. Tail .018 Sq.(0.46 Sq.) - Tail LG=.175(4.45) .156 [3.96] Contact Spacing x .200 [5.08] Row Spacing

1.246[31.65] 1,100[27.94] -Card Slot Accepts .054 [1.37] to .070 [1.78] Thick P.C. Board 0.370 [9.40]