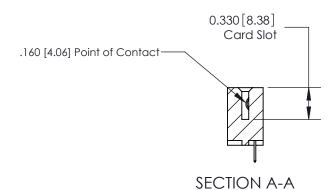

## **Contact Detail**

524-P.C. Tail .018 Sq.(0.46 Sq.) - Tail LG=.175(4.45) .156 [3.96] Contact Spacing x .200 [5.08] Row Spacing

1.246[31.65] 1,100[27.94] -Card Slot Accepts .054 [1.37] to .070 [1.78] Thick P.C. Board 0.370 [9.40]