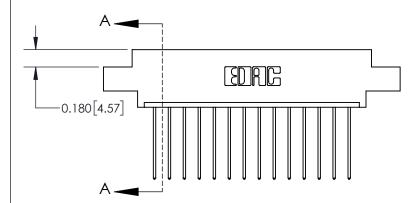

## **Contact Detail**

541-Wire Wrap .025 Sq.(0.64 Sq.) - Tail LG=.750(19.05) .156 [3.96] Contact Spacing x .200 [5.08] Row Spacing

> -3.090 78.49 2.780 70.61 2.494 [63.35] 2.348 [59.64] Card Slot Accepts .054 [1.37] to .070 [1.78] Thick P.C. Board 0.370 [9.40]

THIS IS A C.A.D. GENERATED DRAWING DO NOT MAKE MANUAL REVISIONS TO MASTER.

ISSUE NUMBER ORIGINAL

0.600 [15.24] 0.330[8.38] Card Slot .160 [4.06] Point of Contact **SECTION A-A** 

837/887 Series High Temp Card Edge Connector Part Number: 837-014-541-608