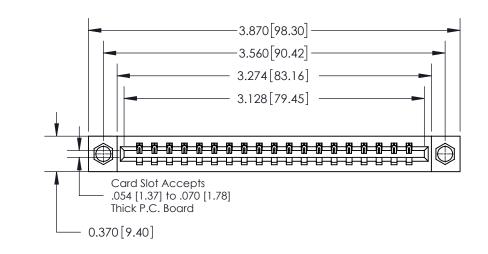

## **Contact Detail**

542-Wire Wrap .025 Sq.(0.64 Sq.) - Tail LG=.645(16.38)

.156 [3.96] Contact Spacing x .200 [5.08] Row Spacing

THIS IS A C.A.D. GENERATED DRAWING DO NOT MAKE MANUAL REVISIONS TO MASTER.

## **See Accompanying Page for:**

**Contact Bend Details** 

837/887 Series High Temp Card Edge Connector Part Number: 837-019-542-607

YOUR CONNECTION TO QUALITY & SERVICE

**EDAC INC** TORONTO, ONTARIO CANADA