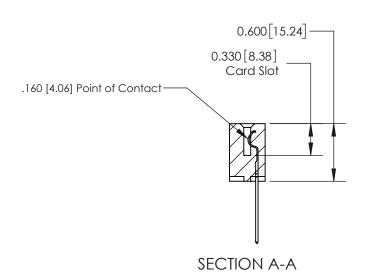

ISSUE NUMBER

ORIGINAL

1

| 837/887 Series High Temp Card Edge Connector<br>Contact Bend Detail |                                                              | ACAD REFERENCE NO. | 837 ENG MASTER   |               |
|---------------------------------------------------------------------|--------------------------------------------------------------|--------------------|------------------|---------------|
|                                                                     |                                                              | DRAWN: J.LEE       | DATE: OCT. 06/09 |               |
|                                                                     |                                                              | CHECKED:           | DATE:            |               |
| EDAC INC                                                            | ARE THE PROPERTY OF EDAC INC. AND                            | SCALE: NTS         | SHEET            | 2 <b>OF</b> 2 |
| TORONTO, ONTARIO                                                    |                                                              | DRAWING NUMBER     | •                | ISSUE         |
| YOUR CONNECTION TO QUALITY & SERVICE                                | MANUFACTURE OR SALE OF APPARATUS WITHOUT WRITTEN PERMISSION. | 837 Assembly       |                  | 1             |