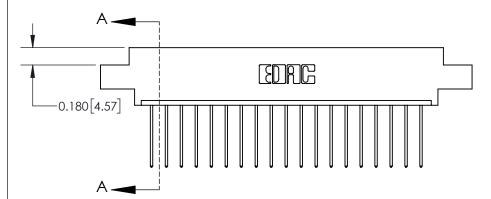

## **Contact Detail**

542-Wire Wrap .025 Sq.(0.64 Sq.) - Tail LG=.645(16.38)

.156 [3.96] Contact Spacing x .200 [5.08] Row Spacing

THIS IS A C.A.D. GENERATED DRAWING DO NOT MAKE MANUAL REVISIONS TO MASTER.

## **See Accompanying Page for:**

**Contact Bend Details** 

837/887 Series High Temp Card Edge Connector Part Number: 837-019-542-607

YOUR CONNECTION TO QUALITY & SERVICE

**EDAC INC** TORONTO, ONTARIO CANADA