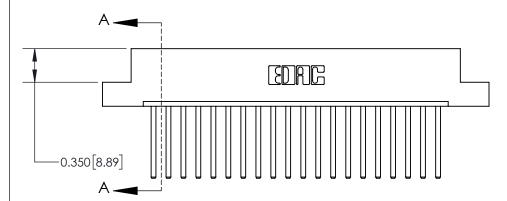

**Mounting Option** 

07-M3-0.5 Metric Threaded Inserts

ISSUE NUMBER

ORIGINAL

**See Accompanying Page for:** 

**Contact Bend Details** 

837/887 Series High Temp Card Edge Connector Part Number: 837-020-544-107

YOUR CONNECTION TO QUALITY & SERVICE

**EDAC INC** TORONTO, ONTARIO CANADA