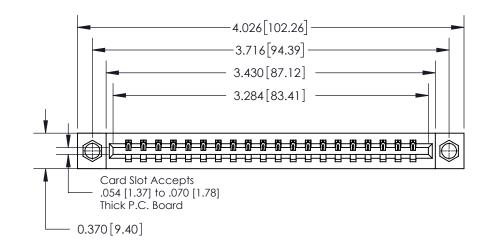

## **Contact Detail**

544-Wire Wrap .050x.025(1.27x0.64) - Tail LG=.750(19.05)

.156 [3.96] Contact Spacing x .200 [5.08] Row Spacing

THIS IS A C.A.D. GENERATED DRAWING DO NOT MAKE MANUAL REVISIONS TO MASTER.

ISSUE NUMBER

ORIGINAL

**See Accompanying Page for:** 

**Contact Bend Details** 

837/887 Series High Temp Card Edge Connector Part Number: 837-020-544-107

YOUR CONNECTION TO QUALITY & SERVICE

**EDAC INC** TORONTO, ONTARIO CANADA