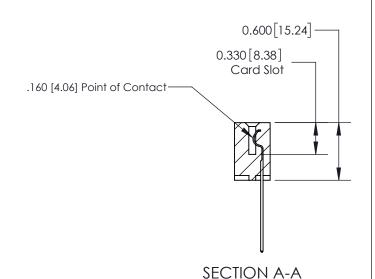

ISSUE NUMBER

ORIGINAL

1

| 837/887 Series High Temp Card Edge Connector<br>Contact Bend Detail |                                                               | ACAD REFERENCE NO. | 837 ENG MASTER   |               |
|---------------------------------------------------------------------|---------------------------------------------------------------|--------------------|------------------|---------------|
|                                                                     |                                                               | DRAWN: J.LEE       | DATE: OCT. 06/09 |               |
|                                                                     |                                                               | CHECKED:           | DATE:            |               |
| EDAC INC                                                            | OR USED AS THE BASIS FOR THE MANUFACTURE OR SALE OF APPARATUS | SCALE: NTS         | SHEET            | 2 <b>OF</b> 2 |
| TORONTO, ONTARIO CANADA                                             |                                                               | DRAWING NUMBER     | •                | ISSUE         |
| YOUR CONNECTION TO QUALITY & SERVICE                                |                                                               | 837 Assembly       |                  | 1             |