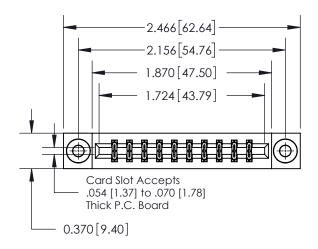

**Mounting Option** 

03-.116 (2.95) I.D. Floating Eyelets

ISSUE NUMBER ORIGINAL

1

| 0.600[15.                    | 24]            |
|------------------------------|----------------|
| 0.330 [8.38]<br>Card Slot    |                |
| .160 [4.06] Point of Contact |                |
| RATI —                       |                |
|                              | _ <del>_</del> |
|                              |                |
|                              |                |
| SECTION A-A                  | Δ              |

| 837/887 Series High Temp Card Edge Connector |
|----------------------------------------------|
| Part Number: 837-020-560-803                 |

YOUR CONNECTION TO QUALITY & SERVICE

**EDAC INC** TORONTO, ONTARIO CANADA