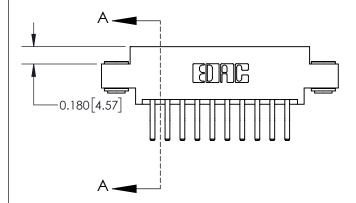

## **Contact Detail**

560-Extender Board Bend (Code 523 Contacts)

.156 [3.96] Contact Spacing x .200 [5.08] Row Spacing

**See Accompanying Page for:** 

**Contact Bend Details** 

THIS IS A C.A.D. GENERATED DRAWING DO NOT MAKE MANUAL REVISIONS TO MASTER.

| 837/887 Series High Temp Card Edge Connector |
|----------------------------------------------|
| Part Number: 837-020-560-803                 |

YOUR CONNECTION TO QUALITY & SERVICE

**EDAC INC** TORONTO, ONTARIO CANADA