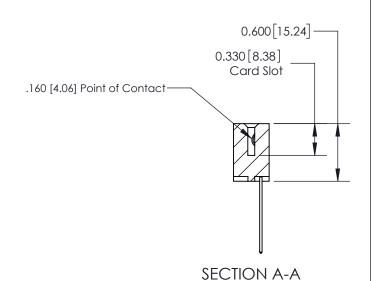

## **Contact Detail**

541-Wire Wrap .025 Sq.(0.64 Sq.) - Tail LG=.750(19.05) .156 [3.96] Contact Spacing x .200 [5.08] Row Spacing

-4.338[110.19] 4.028[102.31] 3.742 [95.05] 3.596 [91.34] Card Slot Accepts .054 [1.37] to .070 [1.78] Thick P.C. Board 0.370 [9.40]