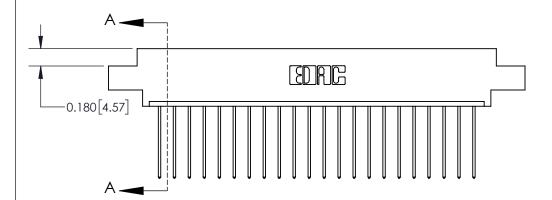

## **Contact Detail**

541-Wire Wrap .025 Sq.(0.64 Sq.) - Tail LG=.750(19.05) .156 [3.96] Contact Spacing x .200 [5.08] Row Spacing

-4.338[110.19] 4.028[102.31] 3.742 [95.05] 3.596 [91.34] Card Slot Accepts .054 [1.37] to .070 [1.78] Thick P.C. Board 0.370 [9.40]

THIS IS A C.A.D. GENERATED DRAWING DO NOT MAKE MANUAL REVISIONS TO MASTER.

ISSUE NUMBER ORIGINAL

**See Accompanying Page for:** 

**Contact Bend Details** 

837/887 Series High Temp Card Edge Connector Part Number: 837-022-541-608