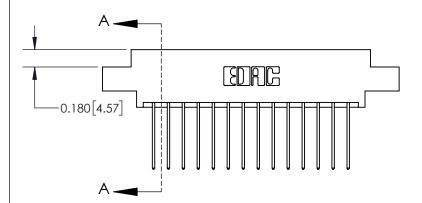

## **Contact Detail**

542-Wire Wrap .025 Sq.(0.64 Sq.) - Tail LG=.645(16.38) .156 [3.96] Contact Spacing x .200 [5.08] Row Spacing

> -3.090 78.49 2.780 70.61 2.494 [63.35] 2.348 [59.64] Card Slot Accepts .054 [1.37] to .070 [1.78] Thick P.C. Board 0.370 [9.40]

THIS IS A C.A.D. GENERATED DRAWING DO NOT MAKE MANUAL REVISIONS TO MASTER.

ISSUE NUMBER

ORIGINAL

837/887 Series High Temp Card Edge Connector Part Number: 837-028-542-807

YOUR CONNECTION TO QUALITY & SERVICE