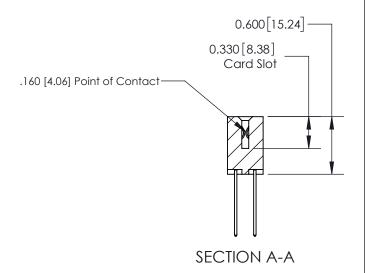

ORIGINAL

1

| 837/887 Series High Temp Card Edge Connector<br>Contact Bend Detail |                                                                                                                                                                                                   | ACAD REFERENCE NO. 837 EN |                  | 3 MASTER      |
|---------------------------------------------------------------------|---------------------------------------------------------------------------------------------------------------------------------------------------------------------------------------------------|---------------------------|------------------|---------------|
|                                                                     |                                                                                                                                                                                                   | DRAWN: J.LEE              | DATE: OCT. 06/09 |               |
|                                                                     |                                                                                                                                                                                                   | CHECKED:                  | DATE:            |               |
| TORONTO, ONTARIO                                                    | THESE DRAWINGS AND SPECIFICATIONS ARE THE PROPERTY OF EDAC INC., AND SHALL NOT BE REPRODUCED, OR COPIED OR USED AS THE BASIS FOR THE MANUFACTURE OR SALE OF APPARATUS WITHOUT WRITTEN PERMISSION. | SCALE: NTS                | SHEET            | 2 <b>OF</b> 2 |
|                                                                     |                                                                                                                                                                                                   | DRAWING NUMBER            | •                | ISSUE         |
| YOUR CONNECTION TO QUALITY & SERVICE                                |                                                                                                                                                                                                   | 837 Assembly              |                  | 1             |

## **Contact Detail**

542-Wire Wrap .025 Sq.(0.64 Sq.) - Tail LG=.645(16.38) .156 [3.96] Contact Spacing x .200 [5.08] Row Spacing

> -3.090 78.49 2.780 70.61 2.494 [63.35] 2.348 [59.64] Card Slot Accepts .054 [1.37] to .070 [1.78] Thick P.C. Board 0.370 [9.40]