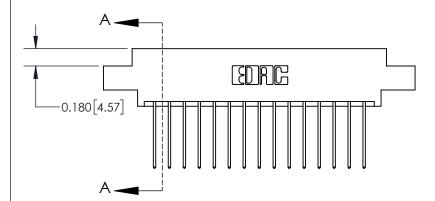

**Mounting Option** 

02-.128 (3.25) Dia. Mounting Holes

## **Contact Detail**

542-Wire Wrap .025 Sq.(0.64 Sq.) - Tail LG=.645(16.38) .156 [3.96] Contact Spacing x .200 [5.08] Row Spacing

-3.246 [82.45] -2.936 74.57 2.650[67.31] 2.504 [63.60] Card Slot Accepts .054 [1.37] to .070 [1.78] Thick P.C. Board 0.370 [9.40]