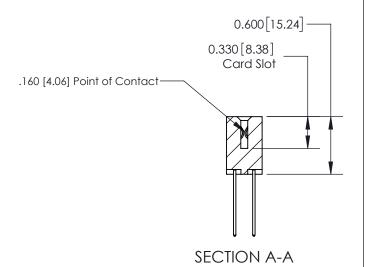

## **Contact Detail**

542-Wire Wrap .025 Sq.(0.64 Sq.) - Tail LG=.645(16.38) .156 [3.96] Contact Spacing x .200 [5.08] Row Spacing

-3.246 [82.45] -2.936 74.57 2.650[67.31] 2.504 [63.60] Card Slot Accepts .054 [1.37] to .070 [1.78] Thick P.C. Board 0.370 [9.40]