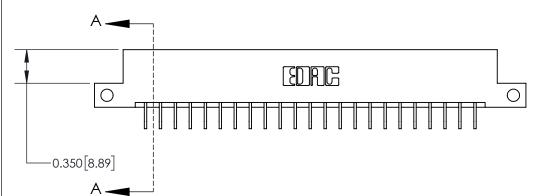

**Mounting Option** 

12-.128 (3.25) Dia. Side Mounting Holes

**See Accompanying Page for:** 

**Contact Bend Details** 

837/887 Series High Temp Card Edge Connector Part Number: 837-046-559-212

**EDAC INC** TORONTO, ONTARIO CANADA

THESE DRAWINGS AND SPECIFICATIONS ARE THE PROPERTY OF EDAC INC.,AND SHALL NOT BE REPRODUCED, OR COPIED OR USED AS THE BASIS FOR THE MANUFACTURE OR SALE OF APPARATUS WITHOUT WRITTEN PERMISSION.