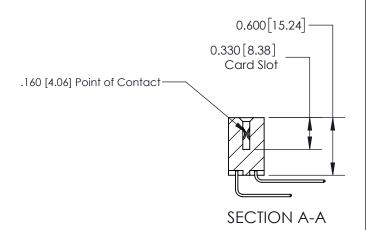

**See Accompanying Page for:** 

**Contact Bend Details** 

837/887 Series High Temp Card Edge Connector Part Number: 837-046-559-212

**EDAC INC** TORONTO, ONTARIO CANADA

THESE DRAWINGS AND SPECIFICATIONS ARE THE PROPERTY OF EDAC INC.,AND SHALL NOT BE REPRODUCED, OR COPIED OR USED AS THE BASIS FOR THE MANUFACTURE OR SALE OF APPARATUS WITHOUT WRITTEN PERMISSION.