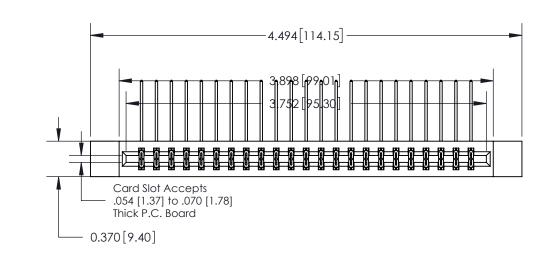

**See Accompanying Page for:** 

**Contact Bend Details** 

837/887 Series High Temp Card Edge Connector Part Number: 837-046-559-212

**EDAC INC** TORONTO, ONTARIO CANADA

THESE DRAWINGS AND SPECIFICATIONS ARE THE PROPERTY OF EDAC INC.,AND SHALL NOT BE REPRODUCED, OR COPIED OR USED AS THE BASIS FOR THE MANUFACTURE OR SALE OF APPARATUS WITHOUT WRITTEN PERMISSION.