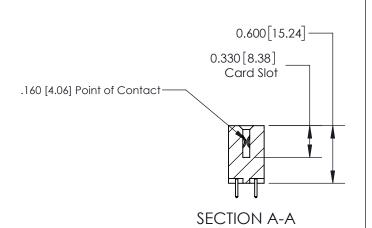

## **Contact Detail**

521-P.C. Tail .025 Sq.(0.64 Sq.) - Tail LG=.150(3.81) .156 [3.96] Contact Spacing x .200 [5.08] Row Spacing

THIS IS A C.A.D. GENERATED DRAWING DO NOT MAKE MANUAL REVISIONS TO MASTER.