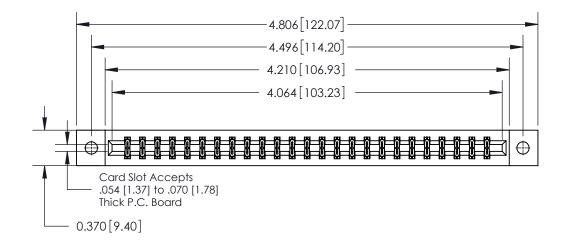

**Mounting Option** 

02-.128 (3.25) Dia. Mounting Holes

ISSUE NUMBER ORIGINAL

**See Accompanying Page for:** 

**Contact Bend Details** 

837/887 Series High Temp Card Edge Connector Part Number: 837-050-521-202

**EDAC INC** TORONTO, ONTARIO CANADA

THESE DRAWINGS AND SPECIFICATIONS ARE THE PROPERTY OF EDAC INC.,AND SHALL NOT BE REPRODUCED, OR COPIED OR USED AS THE BASIS FOR THE MANUFACTURE OR SALE OF APPARATUS WITHOUT WRITTEN PERMISSION.