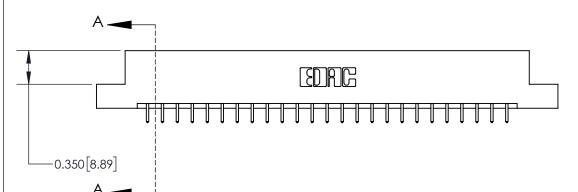

**Mounting Option** 

02-.128 (3.25) Dia. Mounting Holes

ISSUE NUMBER ORIGINAL

**See Accompanying Page for:** 

**Contact Bend Details** 

837/887 Series High Temp Card Edge Connector Part Number: 837-050-521-202

**EDAC INC** TORONTO, ONTARIO CANADA

THESE DRAWINGS AND SPECIFICATIONS ARE THE PROPERTY OF EDAC INC.,AND SHALL NOT BE REPRODUCED, OR COPIED OR USED AS THE BASIS FOR THE MANUFACTURE OR SALE OF APPARATUS WITHOUT WRITTEN PERMISSION.