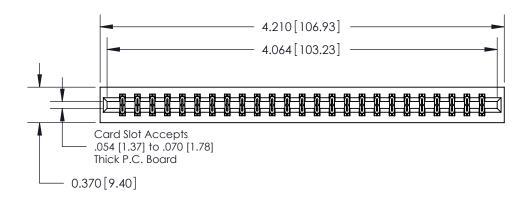

**Mounting Option** 

01-No Mounting Lugs

**Contact Detail** 

524-P.C. Tail .018 Sq.(0.46 Sq.) - Tail LG=.175(4.45) .156 [3.96] Contact Spacing x .200 [5.08] Row Spacing THIS IS A C.A.D. GENERATED DRAWING DO NOT MAKE MANUAL REVISIONS TO MASTER.

ISSUE NUMBER

ORIGINAL

**See Accompanying Page for:** 

**Contact Bend Details** 

837/887 Series High Temp Card Edge Connector Part Number: 837-050-524-201

**EDAC INC** TORONTO, ONTARIO CANADA

THESE DRAWINGS AND SPECIFICATIONS ARE THE PROPERTY OF EDAC INC.,AND SHALL NOT BE REPRODUCED, OR COPIED OR USED AS THE BASIS FOR THE MANUFACTURE OR SALE OF APPARATUS WITHOUT WRITTEN PERMISSION.