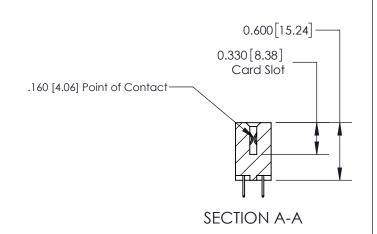

ISSUE NUMBER

ORIGINAL

1

| 837/887 Series High Temp Card Edge Connector<br>Contact Bend Detail |                                                                                                                                     | ACAD REFERENCE NO. | 837 ENG MASTER   |               |
|---------------------------------------------------------------------|-------------------------------------------------------------------------------------------------------------------------------------|--------------------|------------------|---------------|
|                                                                     |                                                                                                                                     | DRAWN: J.LEE       | DATE: OCT. 06/09 |               |
|                                                                     |                                                                                                                                     | CHECKED:           | DATE:            |               |
| EDAC INC                                                            | THESE DRAWINGS AND SPECIFICATIONS ARE THE PROPERTY OF EDAC INC.,AND SHALL NOT BE REPRODUCED, OR COPIED OR USED AS THE BASIS FOR THE | SCALE: NTS         | SHEET            | 2 <b>OF</b> 2 |
| TORONTO, ONTARIO CANADA                                             |                                                                                                                                     | DRAWING NUMBER     | •                | ISSUE         |
| YOUR CONNECTION TO QUALITY & SERVICE                                | MANUFACTURE OR SALE OF APPARATUS WITHOUT WRITTEN PERMISSION.                                                                        | 837 Assembly       |                  | 1             |