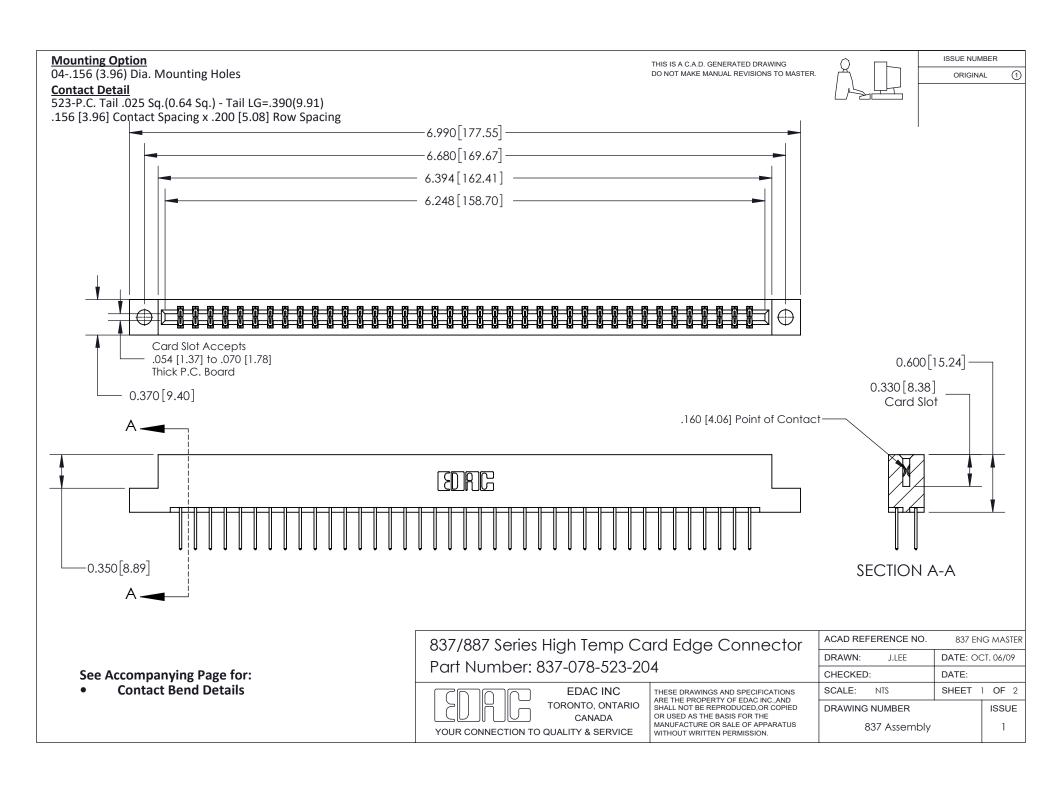

ISSUE NUMBER

ORIGINAL

1

| 837/887 Series High Temp Card Edge Connector<br>Contact Bend Detail   |                                                                                                                                                                                                  | ACAD REFERENCE NO. 837 EN |                  | 3 MASTER      |
|-----------------------------------------------------------------------|--------------------------------------------------------------------------------------------------------------------------------------------------------------------------------------------------|---------------------------|------------------|---------------|
|                                                                       |                                                                                                                                                                                                  | DRAWN: J.LEE              | DATE: OCT. 06/09 |               |
|                                                                       |                                                                                                                                                                                                  | CHECKED:                  | DATE:            |               |
| EDAC INC TORONTO, ONTARIO CANADA YOUR CONNECTION TO QUALITY & SERVICE | THESE DRAWINGS AND SPECIFICATIONS ARE THE PROPERTY OF EDAC INC.,AND SHALL NOT BE REPRODUCED, OR COPIED OR USED AS THE BASIS FOR THE MANUFACTURE OR SALE OF APPARATUS WITHOUT WRITTEN PERMISSION. | SCALE: NTS                | SHEET            | 2 <b>OF</b> 2 |
|                                                                       |                                                                                                                                                                                                  | DRAWING NUMBER            | •                | ISSUE         |
|                                                                       |                                                                                                                                                                                                  | 837 Assembly              |                  | 1             |