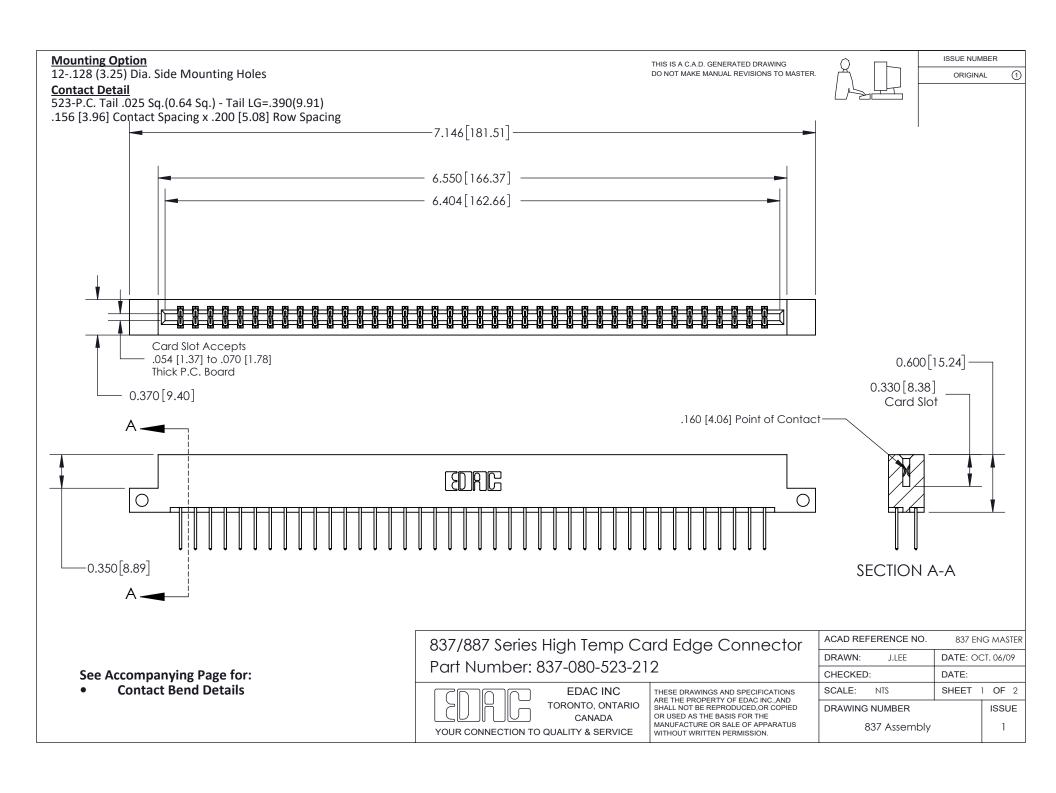

ISSUE NUMBER

ORIGINAL

1

| 837/887 Series High Temp Card Edge Connector<br>Contact Bend Detail |                                                                                                                                                                                                   | ACAD REFERENCE NO. 837 EN |                  | 3 MASTER      |
|---------------------------------------------------------------------|---------------------------------------------------------------------------------------------------------------------------------------------------------------------------------------------------|---------------------------|------------------|---------------|
|                                                                     |                                                                                                                                                                                                   | DRAWN: J.LEE              | DATE: OCT. 06/09 |               |
|                                                                     |                                                                                                                                                                                                   | CHECKED:                  | DATE:            |               |
| TORONTO, ONTARIO                                                    | THESE DRAWINGS AND SPECIFICATIONS ARE THE PROPERTY OF EDAC INC., AND SHALL NOT BE REPRODUCED, OR COPIED OR USED AS THE BASIS FOR THE MANUFACTURE OR SALE OF APPARATUS WITHOUT WRITTEN PERMISSION. | SCALE: NTS                | SHEET            | 2 <b>OF</b> 2 |
|                                                                     |                                                                                                                                                                                                   | DRAWING NUMBER            | •                | ISSUE         |
| YOUR CONNECTION TO QUALITY & SERVICE                                |                                                                                                                                                                                                   | 837 Assembly              |                  | 1             |