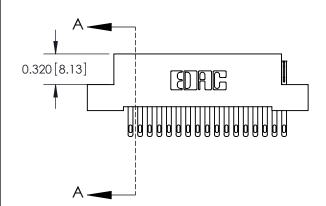

.240 [6.10] Point of Contact-

842/892 Series High Temp Card Edge Connector Part Number: 842-017-500-104

YOUR CONNECTION TO QUALITY & SERVICE

CANADA

842 ENG MASTER J.LEE DATE: OCT. 06/09 SHEET 1 OF 3

SECTION A-A