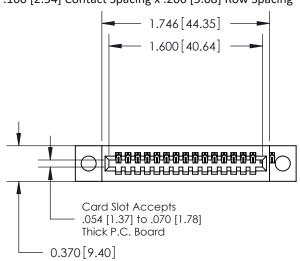

.240 [6.10] Point of Contact-

842/892 Series High Temp Card Edge Connector Part Number: 842-017-500-104

YOUR CONNECTION TO QUALITY & SERVICE

CANADA

842 ENG MASTER J.LEE DATE: OCT. 06/09 SHEET 1 OF 3

SECTION A-A