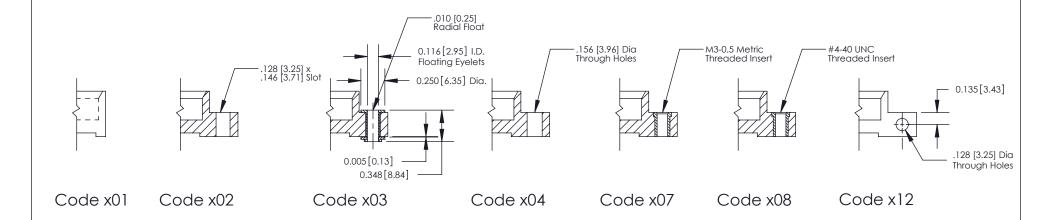

THIS IS A C.A.D. GENERATED DRAWING DO NOT MAKE MANUAL REVISIONS TO MASTER

SSUE NUMBER

DRIGINAL

1

| 842/892 Series High Temp Card Edge Connector<br>Mounting Options |                                                                                     | ACAD REFERENCE NO. 842 ENG MASTER |             |         |           |
|------------------------------------------------------------------|-------------------------------------------------------------------------------------|-----------------------------------|-------------|---------|-----------|
|                                                                  |                                                                                     | DRAWN:                            | J.LEE       | DATE: O | CT. 06/09 |
|                                                                  |                                                                                     | CHECKED:                          |             | DATE:   |           |
|                                                                  | TORONTO, ONTARIO ARE THE PROPERTY OF EDAC INCAND SHALL NOT BE REPRODUCED, OR COPIED | SCALE:                            | NTS         | SHEET : | 3 OF 3    |
| I   S   I   G   TORONTO, ONTARIO                                 |                                                                                     | DRAWING                           | NUMBER      |         | ISSUE     |
| YOUR CONNECTION TO QUALITY & SERVICE                             | MANUFACTURE OR SALE OF APPARATUS                                                    |                                   | 42 Assembly |         | 1         |