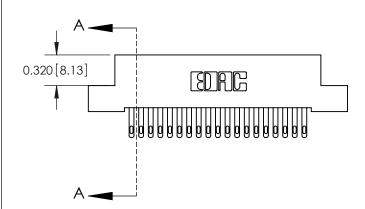

2.146[54.51] -2.000 [50.80] Card Slot Accepts .054 [1.37] to .070 [1.78] Thick P.C. Board 0.370 [9.40]

.240 [6.10] Point of Contact-

SECTION A-A

842 Assembly

THIS IS A C.A.D. GENERATED DRAWING DO NOT MAKE MANUAL REVISIONS TO MASTER.

ISSUE NUMBER

ORIGINAL

1

| 842/892 Series High Temp Card Edge Connector<br>Contact Bend Detail |                                  | ACAD REFERENCE NO. 842 ENG MASTER |          |                         |  |
|---------------------------------------------------------------------|----------------------------------|-----------------------------------|----------|-------------------------|--|
|                                                                     |                                  | DRAWN: J.LEE                      | DATE: OC | DATE: <b>OCT. 06/09</b> |  |
|                                                                     |                                  | CHECKED:                          | DATE:    | DATE:                   |  |
| EDAC INC                                                            | ARE THE REARESTY OF FRACTING AND | SCALE: NTS                        | SHEET    | 2 OF 3                  |  |
| TORONTO, ONTARIO                                                    |                                  | DRAWING NUMBER                    | •        | ISSUE                   |  |
| YOUR CONNECTION TO QUALITY & SERVICE                                | MANUFACTURE OR SALE OF APPARATUS | 842 Assemb                        | ly       | 1                       |  |