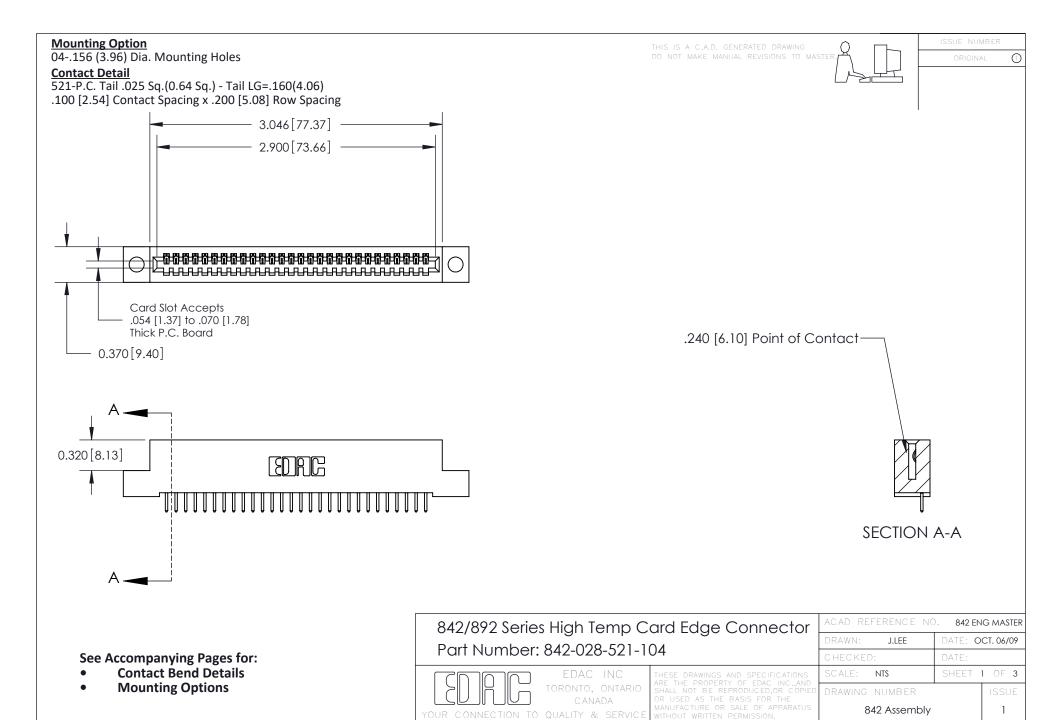

THIS IS A C.A.D. GENERATED DRAWING DO NOT MAKE MANUAL REVISIONS TO MASTER

ORIGINAL (1)



| 842/892 Series High Temp Card Edge Connector<br>Contact Bend Detail |                                                                                                 | ACAD REFERENCE NO. 842 ENG MASTER |             |                  |        |
|---------------------------------------------------------------------|-------------------------------------------------------------------------------------------------|-----------------------------------|-------------|------------------|--------|
|                                                                     |                                                                                                 | DRAWN:                            | J.LEE