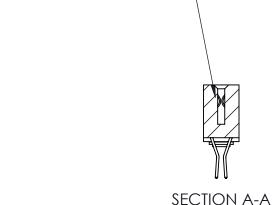

842 Assembly

THIS IS A C.A.D. GENERATED DRAWING DO NOT MAKE MANUAL REVISIONS TO MASTER

ORIGINAL (1)

| 842/892 Series High Temp Card Edge Connector<br>Contact Bend Detail |                                                                   | ACAD REFERENCE NO. 842 ENG MASTER |             |                         |        |
|---------------------------------------------------------------------|-------------------------------------------------------------------|-----------------------------------|-------------|-------------------------|--------|
|                                                                     |                                                                   | DRAWN:                            | J.LEE       | DATE: <b>OCT. 06/09</b> |        |
|                                                                     |                                                                   | CHECKE                            | ):          | DATE:                   |        |
| EDAC INC                                                            | THESE DRAWINGS AND SPECIFICATIONS ARE THE PROPERTY OF EDAC INCAND | SCALE:                            | NTS         | SHEET :                 | 2 OF 3 |
| TORONTO, ONTARIO                                                    | SHALL NOT BE REPRODUCED, OR COPIED OR USED AS THE BASIS FOR THE   | DRAWING                           | NUMBER      |                         | ISSUE  |
| YOUR CONNECTION TO QUALITY & SERVICE                                | MANUFACTURE OR SALE OF APPARATUS WITHOUT WRITTEN PERMISSION.      | 8                                 | 42 Assembly |                         | 1      |