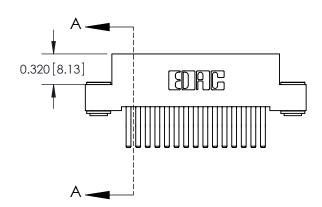

842/892 Series High Temp Card Edge Connector Part Number: 842-030-560-203

| ACAD REFERENCE NO | 842 ENG MASTER   |
|-------------------|------------------|
| DRAWN: J.LEE      | DATE: OCT. 06/09 |
| CHECKED:          | DATE:            |
| SCALE: NTS        | SHEET 1 OF 3     |
| DRAWING NUMBER    | ISSUE            |