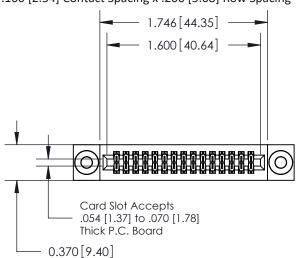

## **Contact Detail**

560-Extender Board Bend (Code 523 Contacts)

.100 [2.54] Contact Spacing x .200 [5.08] Row Spacing

**See Accompanying Pages for:** 

- **Contact Bend Details**
- **Mounting Options**

.240 [6.10] Point of Contact-

842/892 Series High Temp Card Edge Connector Part Number: 842-030-560-203

| ACAD REFERENCE NO | 842 ENG MASTER   |
|-------------------|------------------|
| DRAWN: J.LEE      | DATE: OCT. 06/09 |
| CHECKED:          | DATE:            |
| SCALE: NTS        | SHEET 1 OF 3     |
| DRAWING NUMBER    | ISSUE            |