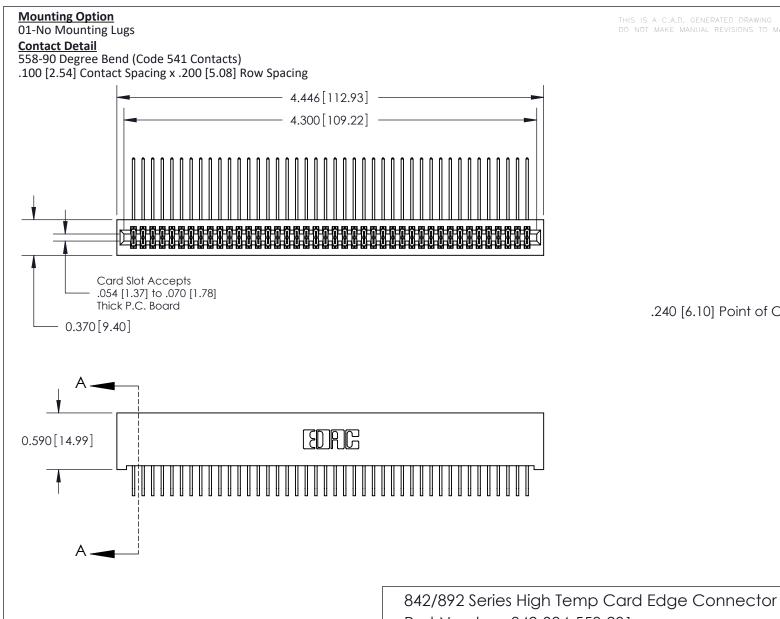

THIS IS A C.A.D. GENERATED DRAWING
DO NOT MAKE MANUAL REVISIONS TO MASTER

ISSUE NUMBER

ORIGINAL

1

| 842/892 Series High Temp Card Edge Co<br>Mounting Options  | DRAWN: J.LEE DATE: OCT. 06/09  CHECKED: DATE: |
|------------------------------------------------------------|-----------------------------------------------|
| EDAC INC THESE DRAWINGS AND S ARE THE PROPERTY OF          |                                               |
|                                                            | DUCED,OR COPIED DRAWING NUMBER ISSUE          |
| YOUR CONNECTION TO QUALITY & SERVICE WITHOUT WRITTEN PERMI |                                               |