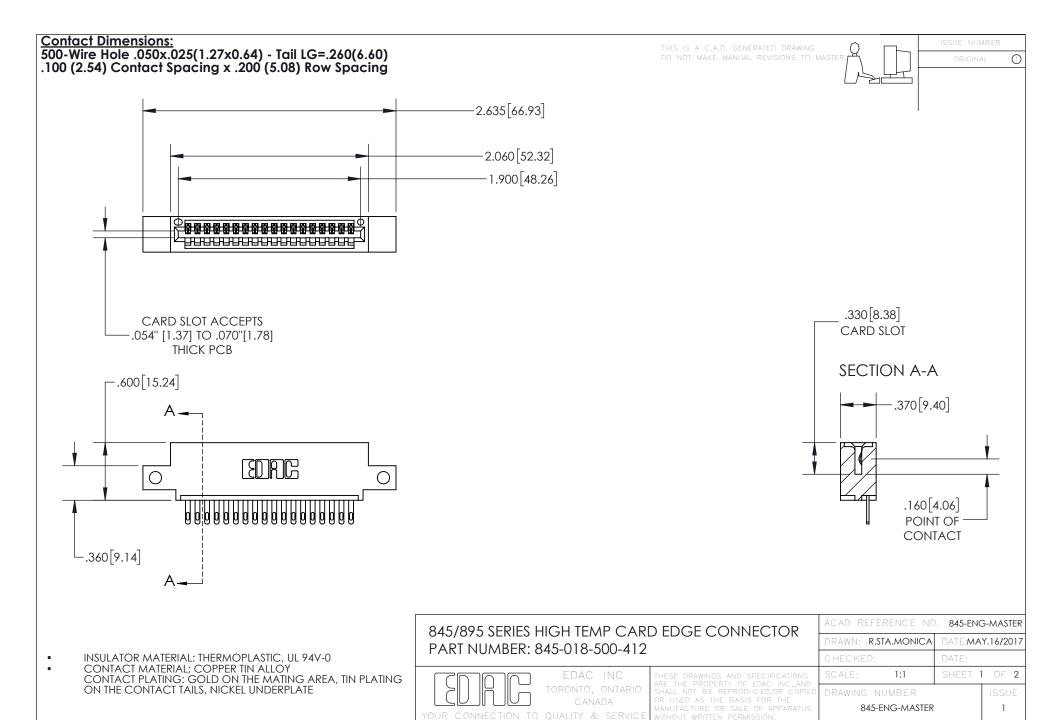

- INSULATOR MATERIAL: THERMOPLASTIC POLYESTER, UL 94V-0 DAP MATERIAL AVAILABLE UPON REQUEST

CONTACT MATERIAL; COPPER ALLOY CONTACT PLATING: GOLD ON THE MATING AREA, TIN PLATING ON THE CONTACT TAILS, NICKEL UNDERPLATE