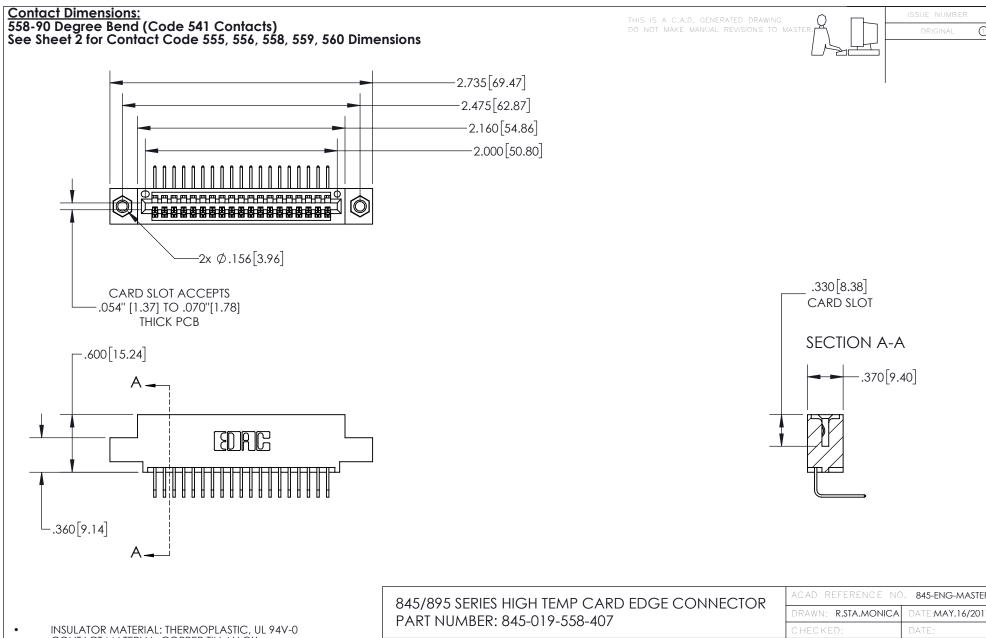

CONTACT MATERIAL; COPPER TIN ALLOY
CONTACT PLATING: GOLD ON THE MATING AREA, TIN PLATING
ON THE CONTACT TAILS, NICKEL UNDERPLATE

YOUR CONNECTION TO QUALITY & SERVICE

CANADA

| ACAD REFERENCE NO. 845-ENG-MASTER |     |                  |       |
|-----------------------------------|-----|------------------|-------|
| DRAWN: R.STA.MONICA               |     | DATE:MAY.16/2017 |       |
| CHECKED:                          |     | DATE:            |       |
| SCALE:                            | 1:1 | SHEET 1          | OF 2  |
| DRAWING NUMBER                    |     |                  | ISSUE |

845-ENG-MASTER

INSULATOR MATERIAL: THERMOPLASTIC POLYESTER, UL 94V-0

DAP MATERIAL AVAILABLE UPON REQUEST

**Contact Code 558** 

CONTACT MATERIAL; COPPER ALLOY CONTACT PLATING: GOLD ON THE MATING AREA, TIN PLATING ON THE CONTACT TAILS, NICKEL UNDERPLATE